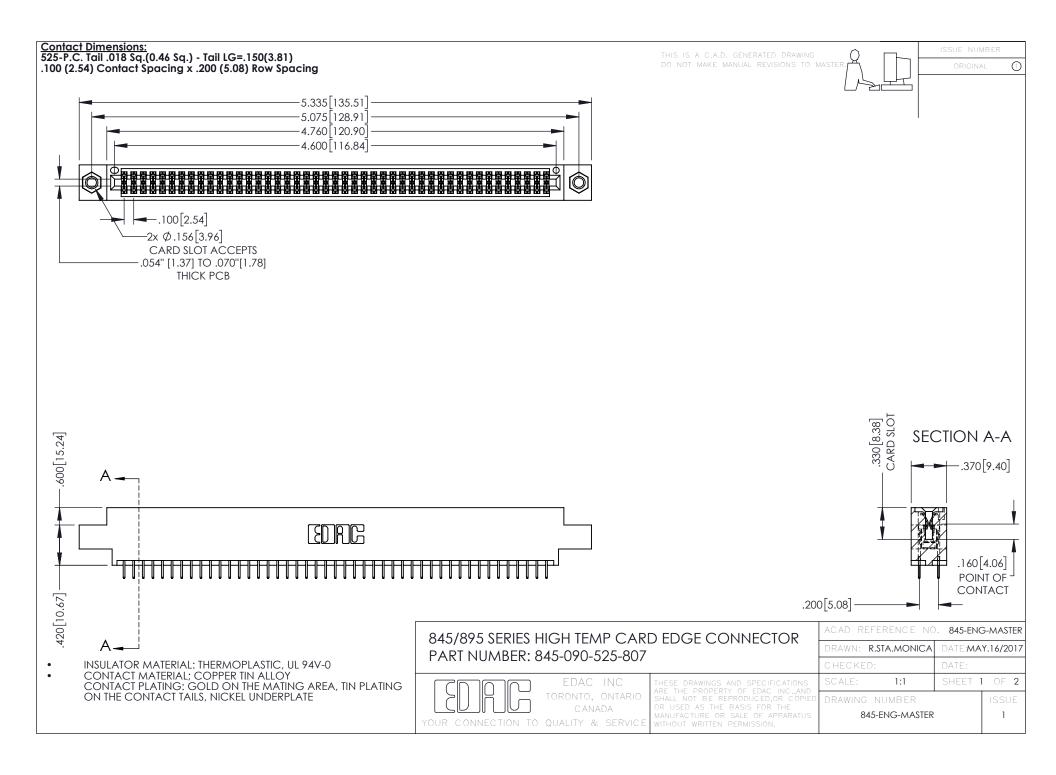

- INSULATOR MATERIAL: THERMOPLASTIC POLYESTER, UL 94V-0 DAP MATERIAL AVAILABLE UPON REQUEST
- CONTACT MATERIAL; COPPER ALLOY

**Contact Code 558** 

CONTACT PLATING: GOLD ON THE MATING AREA, TIN PLATING ON THE CONTACT TAILS, NICKEL UNDERPLATE

## 845/895 SERIES HIGH TEMP CARD EDGE CONNECTOR CONTACT CODE 555,556,558,559,560 DIMENSIONS

YOUR CONNECTION TO QUALITY & SERVICE

Contact Code 559

|   | ACAD REFERENCE NO   | . 845-ENG-MASTER |
|---|---------------------|------------------|
|   | DRAWN: R.STA.MONICA | DATE:MAY.16/2017 |
|   | CHECKED:            | DATE:            |
|   | SCALE: 1:1          | SHEET 2 OF 2     |
| D | DRAWING NUMBER      | ISSUE            |

Contact Code 560

845-ENG-MASTER