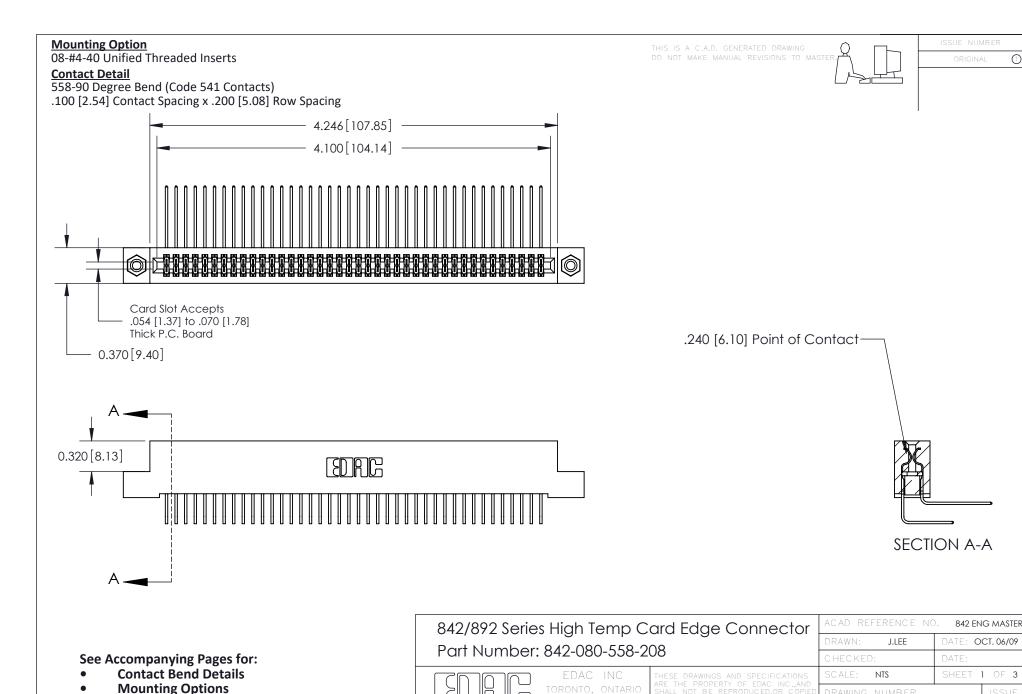

CANADA

YOUR CONNECTION TO QUALITY & SERVICE

842 Assembly

THIS IS A C.A.D. GENERATED DRAWING DO NOT MAKE MANUAL REVISIONS TO MASTER

ORIGINAL (1)



| 842/892 Series High Temp Card Edge Connector<br>Contact Bend Detail |                                                                                                  | ACAD REFERENCE NO. 842 ENG MASTER |             |                  |        |
|---------------------------------------------------------------------|--------------------------------------------------------------------------------------------------|-----------------------------------|-------------|------------------|--------|
|                                                                     |