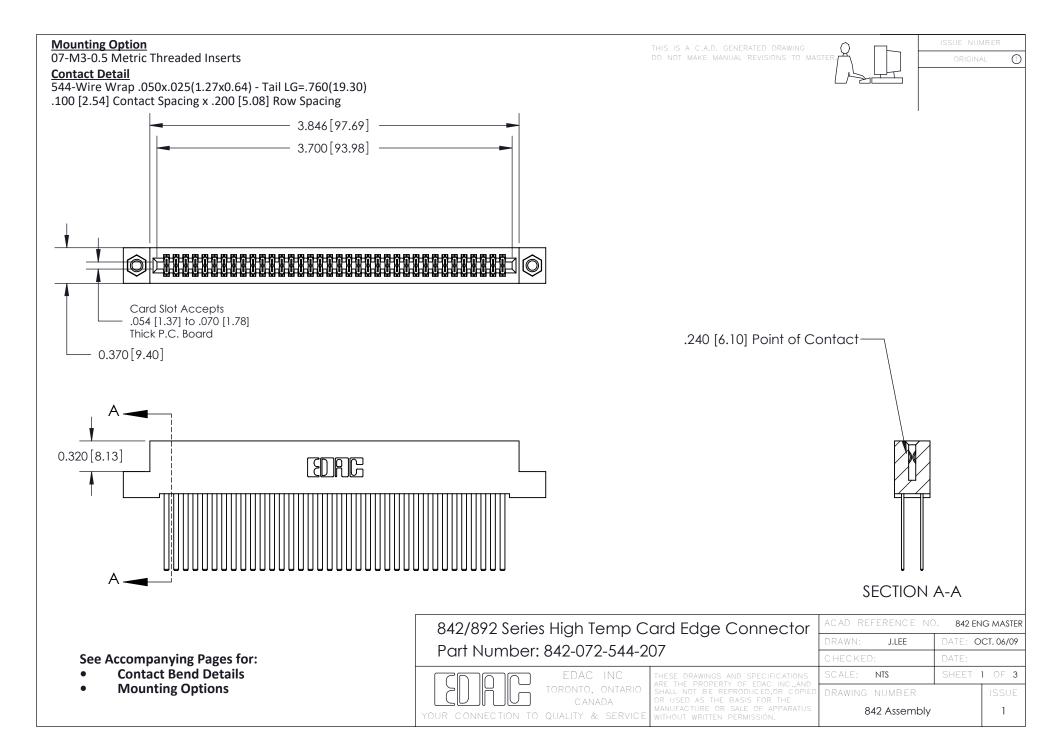

THIS IS A C.A.D. GENERATED DRAWING DO NOT MAKE MANUAL REVISIONS TO MASTER

ORIGINAL (1)



| 842/892 Series High Temp Card Edge Connector<br>Contact Bend Detail |                                                                                                 | ACAD REFERENCE NO. 842 ENG MASTER |             |                  |        |
|---------------------------------------------------------------------|-------------------------------------------------------------------------------------------------|-----------------------------------|-------------|------------------|--------|
|                                                                     |                                                                                                 | DRAWN:                            | J.LEE