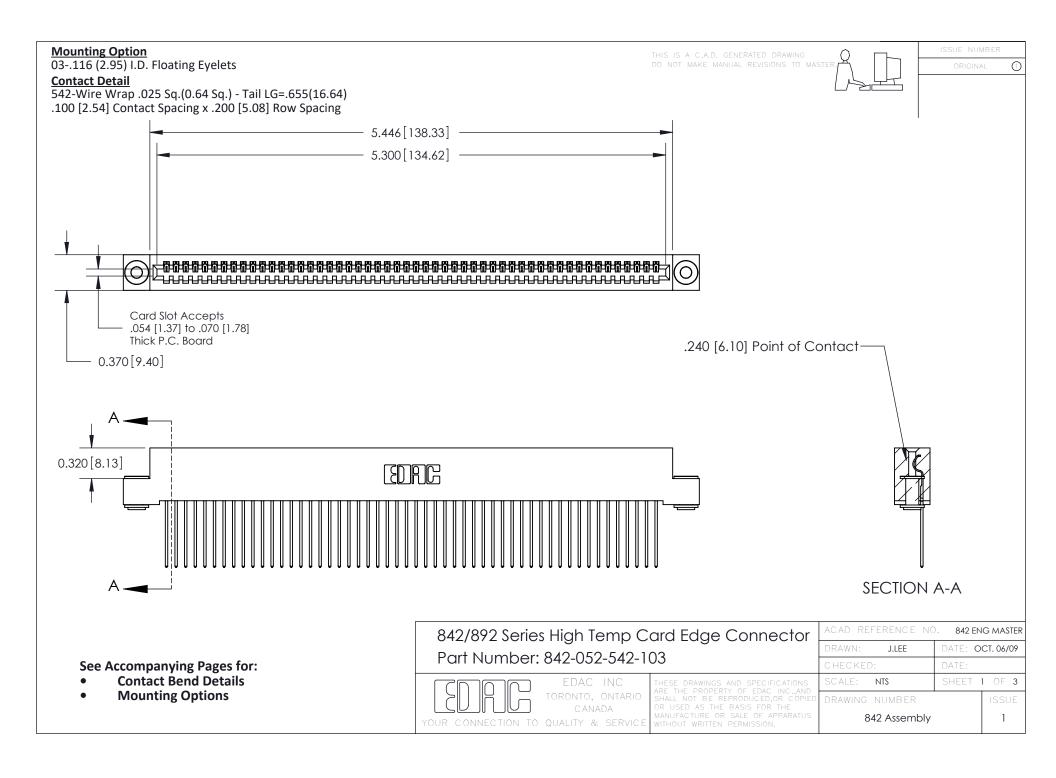

THIS IS A C.A.D. GENERATED DRAWING DO NOT MAKE MANUAL REVISIONS TO MASTER

ORIGINAL (1)



| 842/892 Series High Temp Card Edge Connector<br>Contact Bend Detail |                                                                                                 | ACAD REFERENCE NO. 842 ENG MASTER |             |                  |        |
|---------------------------------------------------------------------|-------------------------------------------------------------------------------------------------|-----------------------------------|-------------|------------------|--------|
|                                                                     |                                                                                                 | DRAWN:                            | J.LEE