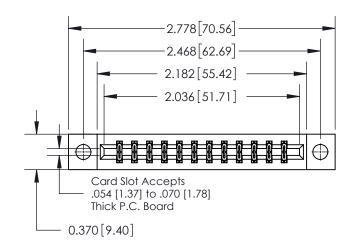

ISSUE NUMBER ORIGINAL

0.600 [15.24] 0.330[8.38] Card Slot .160 [4.06] Point of Contact

837/887 Series High Temp Card Edge Connector Part Number: 837-024-521-204

YOUR CONNECTION TO QUALITY & SERVICE

**EDAC INC** TORONTO, ONTARIO CANADA