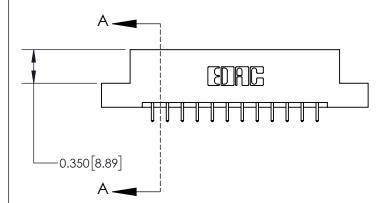

SECTION A-A

See Accompanying Page for:

**Contact Bend Details** 

ISSUE NUMBER

ORIGINAL

1

| 837/887 Series High Temp Card Edge Connector<br>Contact Bend Detail |                                                                                                                                                                                                   | ACAD REFERENCE NO. 837 EN |                  | 3 MASTER      |
|---------------------------------------------------------------------|---------------------------------------------------------------------------------------------------------------------------------------------------------------------------------------------------|---------------------------|------------------|---------------|
|                                                                     |                                                                                                                                                                                                   | DRAWN: J.LEE              | DATE: OCT. 06/09 |               |
|                                                                     |                                                                                                                                                                                                   | CHECKED:                  | DATE:            |               |
| TORONTO, ONTARIO                                                    | THESE DRAWINGS AND SPECIFICATIONS ARE THE PROPERTY OF EDAC INC., AND SHALL NOT BE REPRODUCED, OR COPIED OR USED AS THE BASIS FOR THE MANUFACTURE OR SALE OF APPARATUS WITHOUT WRITTEN PERMISSION. | SCALE: NTS                | SHEET            | 2 <b>OF</b> 2 |
|                                                                     |                                                                                                                                                                                                   | DRAWING NUMBER            | •                | ISSUE         |
| YOUR CONNECTION TO QUALITY & SERVICE                                |                                                                                                                                                                                                   | 837 Assembly              |                  | 1             |