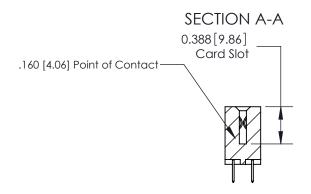

833 Assembly

ORIGINAL (1)

ORIGINAL

| 833 Series High Temp Card Edge Connector<br>Contact Bend Detail |                                                                                                                                                                                                 | ACAD REFERENCE NO. | 833 ENG MASTER   |               |
|-----------------------------------------------------------------|-------------------------------------------------------------------------------------------------------------------------------------------------------------------------------------------------|--------------------|------------------|---------------|
|                                                                 |                                                                                                                                                                                                 | DRAWN: J.LEE       | DATE: OCT. 14/09 |               |
|                                                                 |                                                                                                                                                                                                 | CHECKED: DATE:     |                  |               |
| TORONTO, ONTARIO CANADA ARE THE SHALL OR USE MANUF              | THESE DRAWINGS AND SPECIFICATIONS ARE THE PROPERTY OF EDAC INC.,AND SHALL NOT BE REPRODUCED,OR COPIED OR USED AS THE BASIS FOR THE MANUFACTURE OR SALE OF APPARATUS WITHOUT WRITTEN PERMISSION. | SCALE: NTS         | SHEET 2          | 2 <b>OF</b> 3 |
|                                                                 |                                                                                                                                                                                                 | DRAWING NUMBER     |                  | ISSUE         |
|                                                                 |                                                                                                                                                                                                 | 833 Assembly       |                  | 1             |