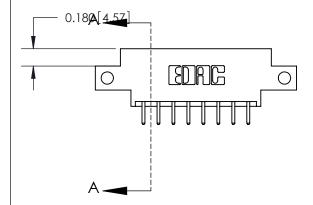

**Mounting Option** 

12-.128 (3.25) Dia. Side Mounting Holes

## **Contact Detail**

520-P.C. Tail .030x.018(0.76x0.46) - Tail LG=.175(4.45) .156 [3.96] Contact Spacing x .200 [5.08] Row Spacing