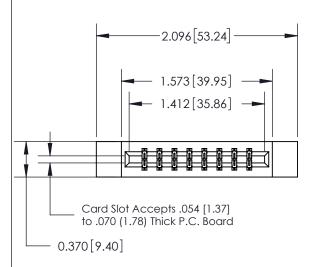

## **See Accompanying Page for:**

- **Bend Detail**
- **Mounting Options**

THIS IS A C.A.D. GENERATED DRAWING DO NOT MAKE MANUAL REVISIONS TO MASTER.

ISSUE NUMBER ORIGINAL

833 Series High Temp Card Edge Connector Part Number: 833-016-520-812