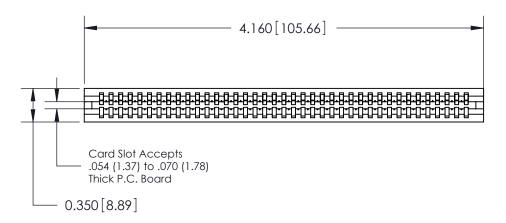

THIS IS A C.A.D. GENERATED DRAWING DO NOT MAKE MANUAL REVISIONS TO MASTER.

ISSUE NUMBER

ORIGINAL

1

Contact Information
541-Wire Wrap, Regular Point - Tail LG.=.750(19.05)
.100" (2.54mm) Contact Spacing x .200" (5.08mm) Row Spacing