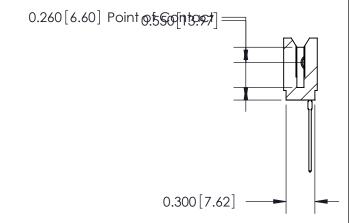

THIS IS A C.A.D. GENERATED DRAWING DO NOT MAKE MANUAL REVISIONS TO MASTER.

ISSUE NUMBER

ORIGINAL

1

Contact Information
541-Wire Wrap, Regular Point - Tail LG.=.750(19.05)
.100" (2.54mm) Contact Spacing x .200" (5.08mm) Row Spacing