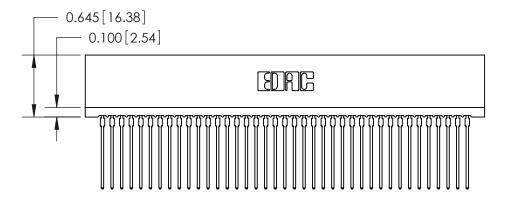

THIS IS A C.A.D. GENERATED DRAWING DO NOT MAKE MANUAL REVISIONS TO MASTER.

ISSUE NUMBER

ORIGINAL

1

Contact Information
541-Wire Wrap, Regular Point - Tail LG.=.750(19.05)
.100" (2.54mm) Contact Spacing x .200" (5.08mm) Row Spacing