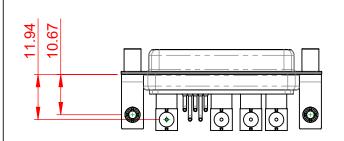

POWER/CO-AX CONTACT RATING: 50Ω (IMPEDANCE) (IF PRESENT) SIGNAL CONTACT CURRENT RATING: 5A PER CONTACT SIGNAL CONTACT RESISTANCE: 10mΩ MAX.

**INSULATOR RESISTANCE:** DIELECTRIC WITHSTANDING VOLTAGE:

.XX ±0.13

.XXX ±0.05

| COMBINATION D-SUB                                                              |                                                                                                                                                                                                                | SW REFERENCE NO.: 630 COMBO ASSEMBLY |                    |       |  |
|--------------------------------------------------------------------------------|----------------------------------------------------------------------------------------------------------------------------------------------------------------------------------------------------------------|--------------------------------------|--------------------|-------|--|
|                                                                                |                                                                                                                                                                                                                | DRAWN: C.B                           | DATE: JAN. 01/2019 |       |  |
|                                                                                |                                                                                                                                                                                                                | CHECKED:                             | DATE:              |       |  |
| EDAG INC<br>TORONTO, ONTARIO<br>CANADA<br>YOUR CONNECTION TO QUALITY & SERVICE | THESE DRAWINGS AND SPECIFICATIONS<br>ARE THE PROPERTY OF EDAC INC.,AND<br>SHALL NOT BE REPRODUCED,OR COPIED<br>OR USED AS THE BASIS FOR THE<br>MANUFACTURE OR SALE OF APPARATUS<br>WITHOUT WRITTEN PERMISSION. | SCALE: (IN C.A.D. 1:1)               | SHEET 1 OF         | 2     |  |
|                                                                                |                                                                                                                                                                                                                | DRAWING NUMBER: 630-9W4-240-5T5      |                    | ISSUE |  |
|                                                                                |                                                                                                                                                                                                                | PART NUMBER: 630-9W4-                | ·240-5T5           | 1     |  |