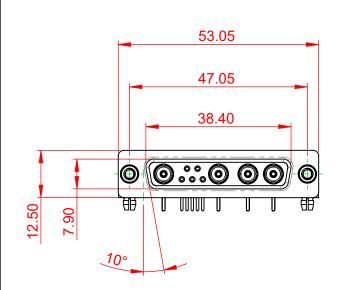

.XXX ±0.05

| COMBINATION D-SUB                                                              |                                                                                                                                                                                                                | SW REFERENCE NO.: 630 COMBO ASSEMBLY |                    |       |  |
|--------------------------------------------------------------------------------|----------------------------------------------------------------------------------------------------------------------------------------------------------------------------------------------------------------|--------------------------------------|--------------------|-------|--|
|                                                                                |                                                                                                                                                                                                                | DRAWN: C.B                           | DATE: JAN. 01/2019 |       |  |
|                                                                                |                                                                                                                                                                                                                | CHECKED:                             | DATE:              |       |  |
| EDAG INC<br>TORONTO, ONTARIO<br>CANADA<br>YOUR CONNECTION TO QUALITY & SERVICE | THESE DRAWINGS AND SPECIFICATIONS<br>ARE THE PROPERTY OF EDAC INC.,AND<br>SHALL NOT BE REPRODUCED,OR COPIED<br>OR USED AS THE BASIS FOR THE<br>MANUFACTURE OR SALE OF APPARATUS<br>WITHOUT WRITTEN PERMISSION. | SCALE: (IN C.A.D. 1:1)               | SHEET 1 OF         | 2     |  |
|                                                                                |                                                                                                                                                                                                                | DRAWING NUMBER: 630-9W4-240-5T5      |                    | ISSUE |  |
|                                                                                |                                                                                                                                                                                                                | PART NUMBER: 630-9W4-                | ·240-5T5           | 1     |  |