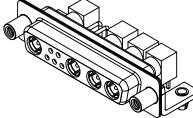

.XXX ±0.05

| COMBINATION D-SUB                                                              |                                                                                                                                                                                                                | SW REFERENCE NO.: 630 COMBO ASSEMBLY |                    |       |  |
|--------------------------------------------------------------------------------|----------------------------------------------------------------------------------------------------------------------------------------------------------------------------------------------------------------|--------------------------------------|--------------------|-------|--|
|                                                                                |                                                                                                                                                                                                                | DRAWN: C.B                           | DATE: JAN. 01/2019 |       |  |
|                                                                                |                                                                                                                                                                                                                | CHECKED:                             | DATE:              |       |  |
| EDAG INC<br>TORONTO, ONTARIO<br>CANADA<br>YOUR CONNECTION TO QUALITY & SERVICE | THESE DRAWINGS AND SPECIFICATIONS<br>ARE THE PROPERTY OF EDAC INC.,AND<br>SHALL NOT BE REPRODUCED,OR COPIED<br>OR USED AS THE BASIS FOR THE<br>MANUFACTURE OR SALE OF APPARATUS<br>WITHOUT WRITTEN PERMISSION. | SCALE: (IN C.A.D. 1:1)               | SHEET 1 OF         | 2     |  |
|                                                                                |                                                                                                                                                                                                                | DRAWING NUMBER: 630-9W4-240-5T5      |                    | ISSUE |  |
|                                                                                |                                                                                                                                                                                                                | PART NUMBER: 630-9W4-                | ·240-5T5           | 1     |  |