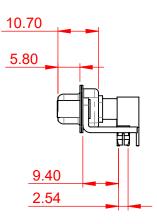

.XXX ±0.05

| COMBINATION D-SUB                                                              |                                                                                                                                                                                                                | SW REFERENCE NO.: 630 COMBO ASSEMBLY |                    |       |  |
|--------------------------------------------------------------------------------|----------------------------------------------------------------------------------------------------------------------------------------------------------------------------------------------------------------|--------------------------------------|--------------------|-------|--|
|                                                                                |                                                                                                                                                                                                                | DRAWN: C.B                           | DATE: JAN. 01/2019 |       |  |
|                                                                                |                                                                                                                                                                                                                | CHECKED:                             | DATE:              |       |  |
| EDAG INC<br>TORONTO, ONTARIO<br>CANADA<br>YOUR CONNECTION TO QUALITY & SERVICE | THESE DRAWINGS AND SPECIFICATIONS<br>ARE THE PROPERTY OF EDAC INC.,AND<br>SHALL NOT BE REPRODUCED,OR COPIED<br>OR USED AS THE BASIS FOR THE<br>MANUFACTURE OR SALE OF APPARATUS<br>WITHOUT WRITTEN PERMISSION. | SCALE: (IN C.A.D. 1:1)               | SHEET 1 OF         | 2     |  |
|                                                                                |                                                                                                                                                                                                                | DRAWING NUMBER: 630-9W4-240-5T5      |                    | ISSUE |  |
|                                                                                |                                                                                                                                                                                                                | PART NUMBER: 630-9W4-                | ·240-5T5           | 1     |  |