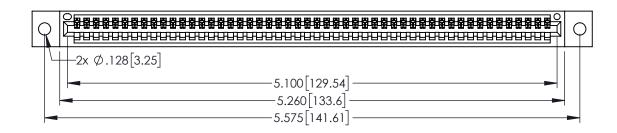

<u>Contact Dimensions:</u>
525-P.C. Tail .018 Sq.(0.46 Sq.) - Tail LG=.150(3.81)
.100 (2.54) Contact Spacing x .200 (5.08) Row Spacing

1

..330[8.38] CARD SLOT .160[4.06] POINT OF CONTACT **SECTION A-A** 

- INSULATOR MATERIAL: THERMOPLASTIC PBT BLACK, UL 94V-0
- CONTACT MATERIAL; COPPER TIN ALLOY CONTACT PLATING: GOLD ON THE MATING AREA, TIN PLATING ON THE CONTACT TAILS, NICKEL UNDERPLATE

| 345/395 SERIES CARD EDGE CONNECTOR |
|------------------------------------|
| PART NUMBER: 395-050-525-102       |