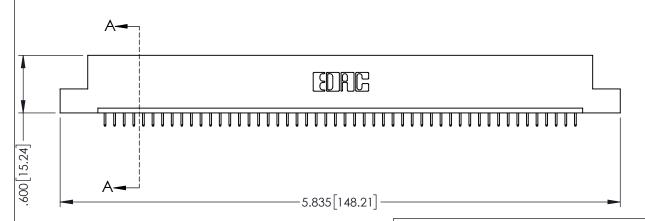

- INSULATOR MATERIAL: THERMOPLASTIC PBT BLACK, UL 94V-0
- CONTACT MATERIAL; COPPER TIN ALLOY CONTACT PLATING: GOLD ON THE MATING AREA, TIN PLATING ON THE CONTACT TAILS, NICKEL UNDERPLATE

| 345/395 SERIES CARD EDGE CONNECTOR |
|------------------------------------|
| PART NUMBER: 395-050-525-102       |