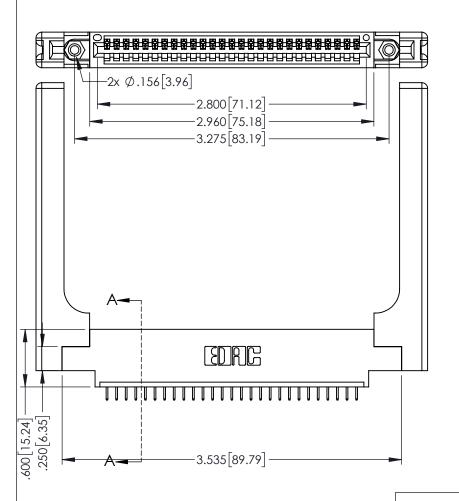

<u>Contact Dimensions:</u>
525-P.C. Tail .018 Sq.(0.46 Sq.) - Tail LG=.150(3.81)
.100 (2.54) Contact Spacing x .200 (5.08) Row Spacing

1

160 [4.06] POINT OF CONTACT CARD SLOT **SECTION A-A** 

INSULATOR MATERIAL: THERMOPLASTIC PBT BLACK, UL 94V-0

CONTACT MATERIAL; COPPER TIN ALLOY CONTACT PLATING: GOLD ON THE MATING AREA, TIN PLATING ON THE CONTACT TAILS, NICKEL UNDERPLATE

| 345/395 SERIES CARD EDGE CONNECTOR |
|------------------------------------|
| PART NUMBER: 395-027-525-658       |

YOUR CONNECTION TO QUALITY & SERVICE

| ACAD REFERENCE NO. 345-ENG-MASTER |                  |       |  |  |
|-----------------------------------|------------------|-------|--|--|
| DRAWN: R.STA.MONICA               | DATE:MAY.16/2017 |       |  |  |
| CHECKED:                          | DATE:            |       |  |  |
| SCALE: 1:1                        | SHEET 1          | OF 2  |  |  |
| DRAWING NUMBER                    |                  | ISSUE |  |  |
| 345-ENG-MASTER                    |                  | 1     |  |  |