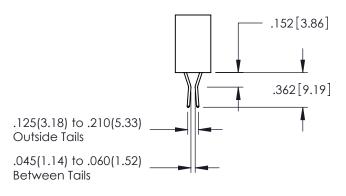

<u>Contact Dimensions:</u>
521-P.C. Tail .025 Sq.(0.64 Sq.) - Tail LG=.150(3.81)
.100 (2.54) Contact Spacing x .200 (5.08) Row Spacing

..330[8.38] CARD SLOT .160[4.06] POINT OF CONTACT

[3.81]

1

- INSULATOR MATERIAL: THERMOPLASTIC PBT BLACK, UL 94V-0 CONTACT MATERIAL; COPPER TIN ALLOY
- CONTACT PLATING: GOLD ON THE MATING AREA, TIN PLATING ON THE CONTACT TAILS, NICKEL UNDERPLATE

| 0.45.4005.050150.04.00.50.05.00.40.10.15.05.00 |
|------------------------------------------------|
| 345/395 SERIES CARD EDGE CONNECTOR             |
| PART NUMBER: 395-026-521-202                   |