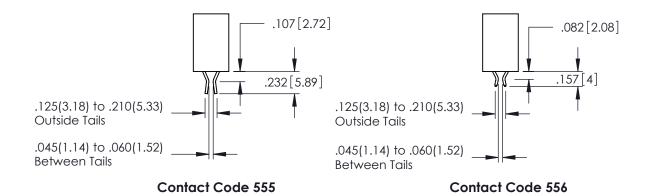

**SECTION A-A** 

345-ENG-MASTER

**Contact Code 558** 

Contact Code 559

Contact Code 560

INSULATOR MATERIAL: THERMOPLASTIC POLYESTER, UL 94V-0

DAP MATERIAL AVAILABLE UPON REQUEST

CONTACT MATERIAL; COPPER ALLOY CONTACT PLATING: GOLD ON THE MATING AREA, TIN PLATING ON THE CONTACT TAILS, NICKEL UNDERPLATE

345/395 SERIES CARD EDGE CONNECTOR CONTACT CODE 555,556,558,559,560 DIMENSIONS

YOUR CONNECTION TO QUALITY & SERVICE

|    | ACAD REFERENCE NO. 345-ENG-MASTE |                  |  |
|----|----------------------------------|------------------|--|
| S  | DRAWN: R.STA.MONICA              | DATE:MAY.16/2017 |  |
|    | CHECKED:                         | DATE:            |  |
| )  | SCALE: 1:1                       | SHEET 2 OF 2     |  |
| ED | DRAWING NUMBER                   | ISSUE            |  |