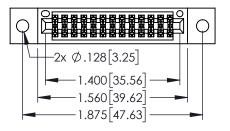

| 0.45.4005.050150.04.00.50.05.00.40.10.15.05.00 |
|------------------------------------------------|
| 345/395 SERIES CARD EDGE CONNECTOR             |
| PART NUMBER: 395-026-521-202                   |