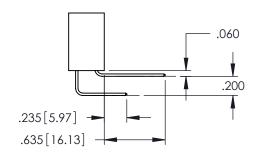

**SECTION A-A** 

345-ENG-MASTER

**Contact Code 558** 

Contact Code 559

Contact Code 560

INSULATOR MATERIAL: THERMOPLASTIC POLYESTER, UL 94V-0

DAP MATERIAL AVAILABLE UPON REQUEST

CONTACT MATERIAL; COPPER ALLOY CONTACT PLATING: GOLD ON THE MATING AREA, TIN PLATING ON THE CONTACT TAILS, NICKEL UNDERPLATE

345/395 SERIES CARD EDGE CONNECTOR CONTACT CODE 555,556,558,559,560 DIMENSIONS

YOUR CONNECTION TO QUALITY & SERVICE

|    | ACAD REFERENCE NO. 345-ENG-MASTE |                  |  |
|----|----------------------------------|------------------|--|
| S  | DRAWN: R.STA.MONICA              | DATE:MAY.16/2017 |  |
|    | CHECKED:                         | DATE:            |  |
| )  | SCALE: 1:1                       | SHEET 2 OF 2     |  |
| ED | DRAWING NUMBER                   | ISSUE            |  |