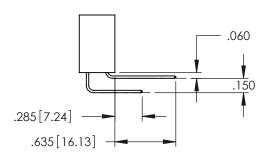

**SECTION A-A** 

345-ENG-MASTER

**Contact Code 558** 

Contact Code 559

Contact Code 560

INSULATOR MATERIAL: THERMOPLASTIC POLYESTER, UL 94V-0

DAP MATERIAL AVAILABLE UPON REQUEST

CONTACT MATERIAL; COPPER ALLOY CONTACT PLATING: GOLD ON THE MATING AREA, TIN PLATING ON THE CONTACT TAILS, NICKEL UNDERPLATE

345/395 SERIES CARD EDGE CONNECTOR CONTACT CODE 555,556,558,559,560 DIMENSIONS

YOUR CONNECTION TO QUALITY & SERVICE

|    | ACAD REFERENCE NO. 345-ENG-MASTE |                  |  |
|----|----------------------------------|------------------|--|
| S  | DRAWN: R.STA.MONICA              | DATE:MAY.16/2017 |  |
|    | CHECKED:                         | DATE:            |  |
| )  | SCALE: 1:1                       | SHEET 2 OF 2     |  |
| ED | DRAWING NUMBER                   | ISSUE            |  |