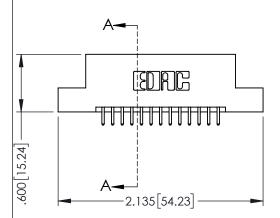

| 0.45.4005.050150.04.00.50.05.00.40.10.15.05.00 |
|------------------------------------------------|
| 345/395 SERIES CARD EDGE CONNECTOR             |
| PART NUMBER: 395-026-521-202                   |