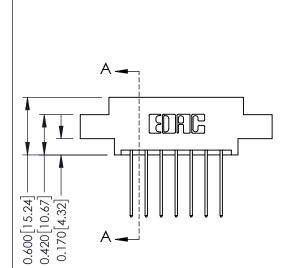

## **See Accompanying Pages for:**

- **Contact Bend Details**
- **Mounting Options**

| 337 / 387 Series Card Edge Connector |
|--------------------------------------|
| Part Number: 387-014-542-804         |