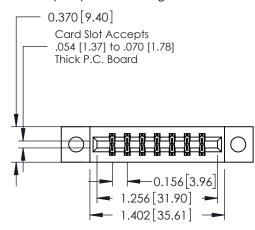

## **Mounting Option**

04-.156 (3.96) Dia. Mounting Holes



## **Contact Detail**

542-Wire Wrap .025 Sq.(0.64 Sq.) - Tail LG=.645(16.38) .156 [3.96] Contact Spacing x .200 [5.08] Row Spacing

THIS IS A C.A.D. GENERATED DRAWING DO NOT MAKE MANUAL REVISIONS TO MASTER.



ISSUE NUMBER

ORIGINAL

1





## **See Accompanying Pages for:**

- **Contact Bend Details**
- **Mounting Options**

| 337 / 387 Series Card Edge Connector |
|--------------------------------------|
| Part Number: 387-014-542-804         |



**EDAC INC** TORONTO, ONTARIO CANADA

THESE DRAWINGS AND SPECIFICATIONS ARE THE PROPERTY OF EDAC INC., AND SHALL NOT BE REPRODUCED,OR COPIED OR USED AS THE BASIS FOR THE MANUFACTURE OR SALE OF APPARATUS WITHOUT WRITTEN PERMISSION.

| DRAWN: J.LEE   | DATE: OC | CT. 06/09 |  |  |
|----------------|----------|-----------|--|--|
| CHECKED: