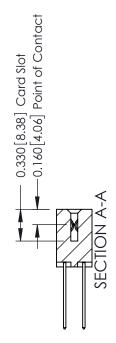

## **Contact Detail**

542-Wire Wrap .025 Sq.(0.64 Sq.) - Tail LG=.645(16.38) .156 [3.96] Contact Spacing x .200 [5.08] Row Spacing

THIS IS A C.A.D. GENERATED DRAWING DO NOT MAKE MANUAL REVISIONS TO MASTER.