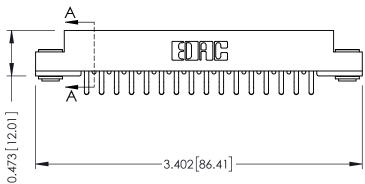

307 Assembly

SECTION A-A

.095 [2.41] Point of Contact (FROM BTM OF SLOT)

Card Slot Accepts .054 [1.37] to .070 [1.78] Thick P.C. Board