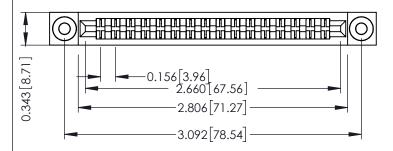

307 / 357 Card Edge Connector Part Number: 357-032-556-203

| ACAD REFERENCE NO. 307 ENG MASTER |                  |
|-----------------------------------|------------------|
| DRAWN: J.LEE                      | DATE: AUG. 11/09 |
| CHECKED:                          | DATE:            |
| SCALE: NTS                        | SHEET 1 OF 3     |
| DRAWING NUMBER                    | ISSUE            |