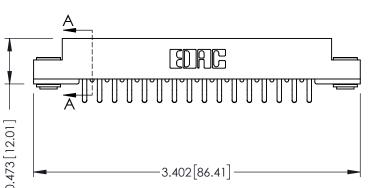

307 Assembly

SECTION A-A

.095 [2.41] Point of Contact (FROM BTM OF SLOT)

Card Slot Accepts .054 [1.37] to .070 [1.78] Thick P.C. Board