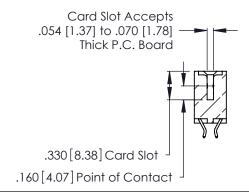

THIS IS A C.A.D. GENERATED DRAWING DO NOT MAKE MANUAL REVISIONS TO MASTER.

ISSUE NUMBER

ORIGINAL

1

**Contact Code 555** 

Contact Code 556

**Contact Code 558** 

**Contact Code 559** 

Contact Code 560

INSULATOR MATERIAL: THERMOPLASTIC POLYESTER, UL 94V-0 CONTACT MATERIAL; COPPER, NICKEL, TIN ALLOY CA-725 CONTACT PLATING: GOLD ON THE MATING AREA, TIN-LEAD

ON THE CONTACT TAILS, NICKEL UNDERPLATE

346/396 SERIES CARD EDGE CONNECTOR CONTACT CODE 555,556,558,559,560 DIMENSIONS

YOUR CONNECTION TO QUALITY & SERVICE

**EDAC INC** TORONTO, ONTARIO CANADA

THESE DRAWINGS AND SPECIFICATIONS ARE THE PROPERTY OF EDAC INC.,AND SHALL NOT BE REPRODUCED, OR COPIED OR USED AS THE BASIS FOR THE MANUFACTURE OR SALE OF APPARATUS WITHOUT WRITTEN PERMISSION.