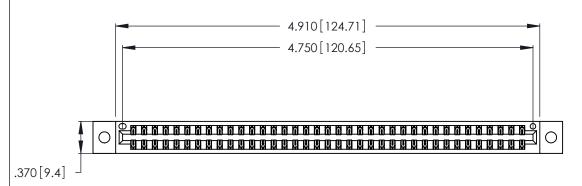

| 346/396 SERIES CARD EDGE CONNECTOR |
|------------------------------------|
| PART NUMBER: 346-074-556-202       |

**EDAC INC** TORONTO, ONTARIO CANADA

THESE DRAWINGS AND SPECIFICATIONS ARE THE PROPERTY OF EDAC INC.,AND SHALL NOT BE REPRODUCED, OR COPIED OR USED AS THE BASIS FOR THE MANUFACTURE OR SALE OF APPARATUS WITHOUT WRITTEN PERMISSION.

| ACAD REFERENCE NO. |       | 346-ENG-MASTER |           |
|--------------------|-------|----------------|-----------|
| DRAWN:             | J.LEE | DATE: AF       | PR. 22/09 |
| CHECKED:           |       | DATE:          |           |
| SCALE:             | N.T.S | SHEET          | OF 2      |
| DRAWING NUMBER     |       |                | ISSUE     |
| 346-FNG-MASTER     |       |                | 1 1       |