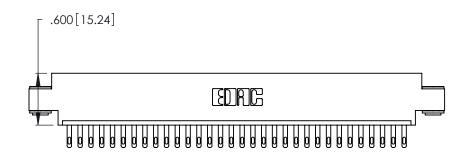

Contact Dimensions: 500-Wire Hole .050x.025 (1.27x0.64) - Tail LG. =.260 (6.60) .125 (3.18) Contact Spacing x .250 (6.35) Row Spacing

.370 [9.4]

-4.545[115.44] 4.285 [108.84] 4.125 [104.78]

THIS IS A C.A.D. GENERATED DRAWING DO NOT MAKE MANUAL REVISIONS TO MASTER.

Card Slot Accepts .054 [1.37] to .070 [1.78] Thick P.C. Board .330 [8.38] Card Slot .160 [4.07] Point of Contact

- INSULATOR MATERIAL: THERMOPLASTIC POLYESTER, UL 94V-0 CONTACT MATERIAL; COPPER, NICKEL, TIN\_ALLOY CA-725
- CONTACT PLATING: GOLD ON THE MATING AREA, TIN-LEAD ON THE CONTACT TAILS, NICKEL UNDERPLATE

| 346/396 SERIES CARD EDGE CONNECTOR |
|------------------------------------|
| PART NUMBER: 346-032-500-603       |

YOUR CONNECTION TO QUALITY & SERVICE

**EDAC INC** TORONTO, ONTARIO CANADA

THESE DRAWINGS AND SPECIFICATIONS ARE THE PROPERTY OF EDAC INC., AND SHALL NOT BE REPRODUCED, OR COPIED OR USED AS THE BASIS FOR THE MANUFACTURE OR SALE OF APPARATUS WITHOUT WRITTEN PERMISSION.