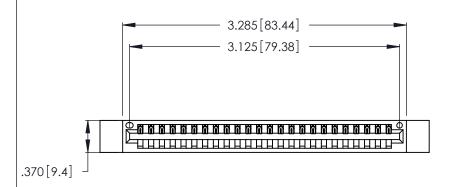

<u>Contact Dimensions:</u>
522-P.C. Tail .025 Sq. (0.64 Sq.) - Tail LG. =.440 (11.18)
.125 (3.18) Contact Spacing x .250 (6.35) Row Spacing

THIS IS A C.A.D. GENERATED DRAWING DO NOT MAKE MANUAL REVISIONS TO MASTER.

INSULATOR MATERIAL: THERMOPLASTIC POLYESTER, UL 94V-0 CONTACT MATERIAL; COPPER, NICKEL, TIN ALLOY CA-725

CONTACT PLATING: GOLD ON THE MATING AREA, TIN-LEAD ON THE CONTACT TAILS, NICKEL UNDERPLATE

346/396 SERIES CARD EDGE CONNECTOR PART NUMBER: 346-024-522-112