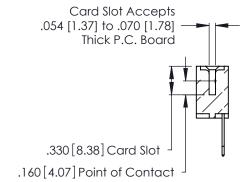

<u>Contact Dimensions:</u>
522-P.C. Tail .025 Sq. (0.64 Sq.) - Tail LG. =.440 (11.18)
.125 (3.18) Contact Spacing x .250 (6.35) Row Spacing

THIS IS A C.A.D. GENERATED DRAWING DO NOT MAKE MANUAL REVISIONS TO MASTER.

INSULATOR MATERIAL: THERMOPLASTIC POLYESTER, UL 94V-0 CONTACT MATERIAL; COPPER, NICKEL, TIN ALLOY CA-725

CONTACT PLATING: GOLD ON THE MATING AREA, TIN-LEAD ON THE CONTACT TAILS, NICKEL UNDERPLATE

346/396 SERIES CARD EDGE CONNECTOR PART NUMBER: 346-024-522-112