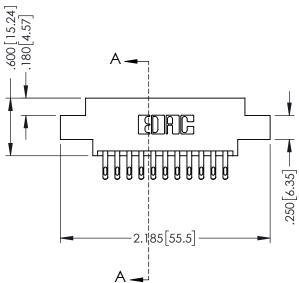

## **Contact Code 555**

## 346/396 SERIES CARD EDGE CONNECTOR CONTACT CODE 555,556,558,559,560 DIMENSIONS

YOUR CONNECTION TO QUALITY & SERVICE

**EDAC INC** TORONTO, ONTARIO CANADA

THESE DRAWINGS AND SPECIFICATIONS ARE THE PROPERTY OF EDAC INC.,AND SHALL NOT BE REPRODUCED, OR COPIED OR USED AS THE BASIS FOR THE MANUFACTURE OR SALE OF APPARATUS WITHOUT WRITTEN PERMISSION.

|   | ACAD REFERENCE NO. | 346-ENG-MASTER   |
|---|--------------------|------------------|
|   | DRAWN: J.LEE       | DATE: APR. 22/09 |
| • | CHECKED:           | DATE:            |
|   | SCALE: 1:1         | SHEET 2 OF 2     |
|   | DRAWING NUMBER     | ISSUE            |
|   | 346-ENG-MASTER     | 1                |