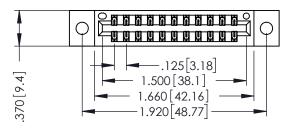

346/396 SERIES CARD EDGE CONNECTOR PART NUMBER: 346-022-555-802

YOUR CONNECTION TO QUALITY & SERVICE

**EDAC INC** TORONTO, ONTARIO CANADA

THESE DRAWINGS AND SPECIFICATIONS ARE THE PROPERTY OF EDAC INC.,AND SHALL NOT BE REPRODUCED,OR COPIED OR USED AS THE BASIS FOR THE MANUFACTURE OR SALE OF APPARATUS WITHOUT WRITTEN PERMISSION.

| ACAD REFERENCE NO. | 346-ENG-MASTER   |
|--------------------|------------------|
| DRAWN: J.LEE       | DATE: APR. 22/09 |
| CHECKED:           | DATE:            |
| SCALE: 1:1         | SHEET 1 OF 2     |
| DRAWING NUMBER     | ISSUE            |