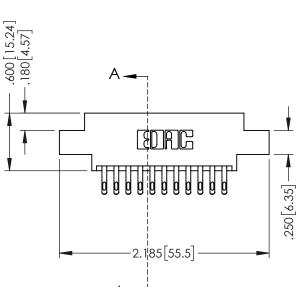

## **Contact Code 556**

INSULATOR MATERIAL: THERMOPLASTIC POLYESTER, UL 94V-0 CONTACT MATERIAL; COPPER, NICKEL, TIN ALLOY CA-725 CONTACT PLATING: GOLD ON THE MATING AREA, TIN-LEAD

ON THE CONTACT TAILS, NICKEL UNDERPLATE

## 346/396 SERIES CARD EDGE CONNECTOR CONTACT CODE 555,556,558,559,560 DIMENSIONS

YOUR CONNECTION TO QUALITY & SERVICE

**EDAC INC** TORONTO, ONTARIO CANADA

THESE DRAWINGS AND SPECIFICATIONS ARE THE PROPERTY OF EDAC INC.,AND SHALL NOT BE REPRODUCED, OR COPIED OR USED AS THE BASIS FOR THE MANUFACTURE OR SALE OF APPARATUS WITHOUT WRITTEN PERMISSION.

|   | ACAD REFERENCE NO. | 346-ENG-MASTER   |
|---|--------------------|------------------|
|   | DRAWN: J.LEE       | DATE: APR. 22/09 |
| • | CHECKED:           | DATE:            |
|   | SCALE: 1:1         | SHEET 2 OF 2     |
|   | DRAWING NUMBER     | ISSUE            |
|   | 346-ENG-MASTER     | 1                |