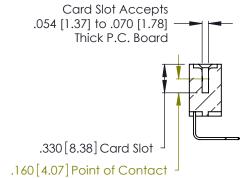

Contact Dimensions:
558-90 Degree Bend (Code 541 Contacts)
See Sheet 2 for Contact Code 555, 556, 558, 559, 560 Dimensions

THIS IS A C.A.D. GENERATED DRAWING DO NOT MAKE MANUAL REVISIONS TO MASTER.

- INSULATOR MATERIAL: THERMOPLASTIC POLYESTER, UL 94V-0 CONTACT MATERIAL; COPPER, NICKEL, TIN ALLOY CA-725
- CONTACT PLATING: GOLD ON THE MATING AREA, TIN-LEAD ON THE CONTACT TAILS, NICKEL UNDERPLATE