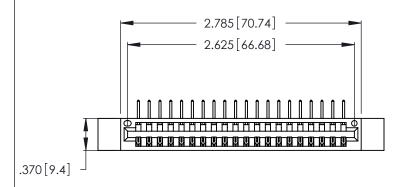

| 346/396 SERIES CARD EDGE CONNECTOR |
|------------------------------------|
| PART NUMBER: 346-020-558-612       |

YOUR CONNECTION TO QUALITY & SERVICE

**EDAC INC** TORONTO, ONTARIO CANADA

THESE DRAWINGS AND SPECIFICATIONS ARE THE PROPERTY OF EDAC INC.,AND SHALL NOT BE REPRODUCED, OR COPIED OR USED AS THE BASIS FOR THE MANUFACTURE OR SALE OF APPARATUS WITHOUT WRITTEN PERMISSION.