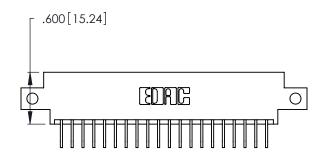

| 346/396 SERIES CARD EDGE CONNECTOR |
|------------------------------------|
| PART NUMBER: 346-020-558-612       |

YOUR CONNECTION TO QUALITY & SERVICE

**EDAC INC** TORONTO, ONTARIO CANADA

THESE DRAWINGS AND SPECIFICATIONS ARE THE PROPERTY OF EDAC INC.,AND SHALL NOT BE REPRODUCED, OR COPIED OR USED AS THE BASIS FOR THE MANUFACTURE OR SALE OF APPARATUS WITHOUT WRITTEN PERMISSION.