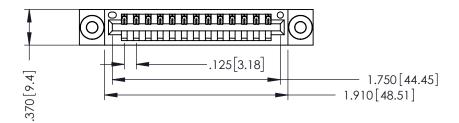

THIS IS A C.A.D. GENERATED DRAWING DO NOT MAKE MANUAL REVISIONS TO MASTER.

ISSUE NUMBER

ORIGINAL

1

INSULATOR MATERIAL: THERMOPLASTIC POLYESTER, UL 94V-0 CONTACT MATERIAL; COPPER, NICKEL, TIN ALLOY CA-725 CONTACT PLATING: GOLD ON THE MATING AREA, TIN-LEAD ON THE CONTACT TAILS, NICKEL UNDERPLATE

346/396 SERIES CARD EDGE CONNECTOR PART NUMBER: 346-013-520-603

YOUR CONNECTION TO QUALITY & SERVICE

**EDAC INC** TORONTO, ONTARIO CANADA

THESE DRAWINGS AND SPECIFICATIONS ARE THE PROPERTY OF EDAC INC., AND SHALL NOT BE REPRODUCED,OR COPIED OR USED AS THE BASIS FOR THE MANUFACTURE OR SALE OF APPARATUS WITHOUT WRITTEN PERMISSION.

| ACAD REFERENCE NO.      | 346-ENG-MASTER   |
|-------------------------|------------------|
| DRAWN: J.LEE            | DATE: APR. 22/09 |
| CHECKED:                | DATE:            |
| SCALE: 1:1              | SHEET 1 OF 2     |
| DRAWING NUMBER          | ISSUE            |
| 0.44 = 1.40 1.410 = = = |                  |