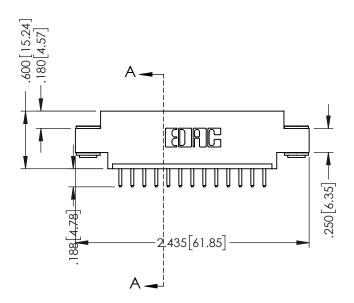

SECTION A-A

.330 [8.38] Slot Depth .160 [4.06] Point of Contact

346-ENG-MASTER

ISSUE NUMBER ORIGINAL 1

## 346/396 SERIES CARD EDGE CONNECTOR CONTACT CODE 555,556,558,559,560 DIMENSIONS

YOUR CONNECTION TO QUALITY & SERVICE

**EDAC INC** TORONTO, ONTARIO CANADA

THESE DRAWINGS AND SPECIFICATIONS ARE THE PROPERTY OF EDAC INC.,AND SHALL NOT BE REPRODUCED, OR COPIED OR USED AS THE BASIS FOR THE MANUFACTURE OR SALE OF APPARATUS WITHOUT WRITTEN PERMISSION.

|   | ACAD REFERENCE NO. | 346-ENG-MASTER   |
|---|--------------------|------------------|
|   | DRAWN: J.LEE       | DATE: APR. 22/09 |
| • | CHECKED:           | DATE:            |
|   | SCALE: 1:1         | SHEET 2 OF 2     |
|   | DRAWING NUMBER     | ISSUE            |
|   | 346-ENG-MASTER     | 1                |