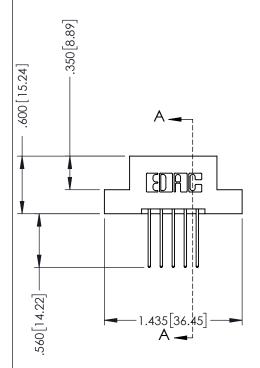

SECTION A-A

.330 [8.38] Slot Depth .160 [4.06] Point of Contact

ISSUE NUMBER ORIGINAL 1

**Contact Code 555** 

**Contact Code 556** 

INSULATOR MATERIAL: THERMOPLASTIC POLYESTER, UL 94V-0 CONTACT MATERIAL; COPPER, NICKEL, TIN ALLOY CA-725 CONTACT PLATING: GOLD ON THE MATING AREA, TIN-LEAD

ON THE CONTACT TAILS, NICKEL UNDERPLATE

## 346/396 SERIES CARD EDGE CONNECTOR CONTACT CODE 555,556,558,559,560 DIMENSIONS

YOUR CONNECTION TO QUALITY & SERVICE

**EDAC INC** TORONTO, ONTARIO CANADA

THESE DRAWINGS AND SPECIFICATIONS ARE THE PROPERTY OF EDAC INC.,AND SHALL NOT BE REPRODUCED, OR COPIED OR USED AS THE BASIS FOR THE MANUFACTURE OR SALE OF APPARATUS WITHOUT WRITTEN PERMISSION.