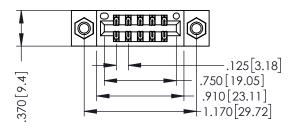

346/396 SERIES CARD EDGE CONNECTOR PART NUMBER: 346-010-540-207

YOUR CONNECTION TO QUALITY & SERVICE

**EDAC INC** TORONTO, ONTARIO CANADA

THESE DRAWINGS AND SPECIFICATIONS ARE THE PROPERTY OF EDAC INC., AND SHALL NOT BE REPRODUCED,OR COPIED OR USED AS THE BASIS FOR THE MANUFACTURE OR SALE OF APPARATUS WITHOUT WRITTEN PERMISSION.

THIS IS A C.A.D. GENERATED DRAWING DO NOT MAKE MANUAL REVISIONS TO MASTER.

ISSUE NUMBER

ORIGINAL

1

- INSULATOR MATERIAL: THERMOPLASTIC POLYESTER, UL 94V-0 CONTACT MATERIAL; COPPER, NICKEL, TIN ALLOY CA-725 CONTACT PLATING: GOLD ON THE MATING AREA, TIN-LEAD
  - ON THE CONTACT TAILS, NICKEL UNDERPLATE