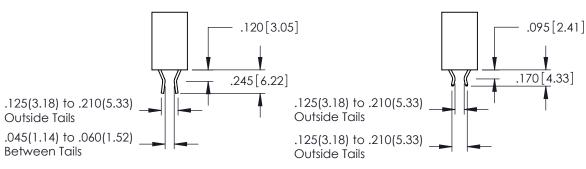

SECTION A-A

.330 [8.38] Slot Depth .160 [4.06] Point of Contact

ISSUE NUMBER ORIGINAL 1

**Contact Code 555** 

**Contact Code 556** 

INSULATOR MATERIAL: THERMOPLASTIC POLYESTER, UL 94V-0 CONTACT MATERIAL; COPPER, NICKEL, TIN ALLOY CA-725 CONTACT PLATING: GOLD ON THE MATING AREA, TIN-LEAD

ON THE CONTACT TAILS, NICKEL UNDERPLATE

## 346/396 SERIES CARD EDGE CONNECTOR CONTACT CODE 555,556,558,559,560 DIMENSIONS

YOUR CONNECTION TO QUALITY & SERVICE

**EDAC INC** TORONTO, ONTARIO CANADA

THESE DRAWINGS AND SPECIFICATIONS ARE THE PROPERTY OF EDAC INC.,AND SHALL NOT BE REPRODUCED, OR COPIED OR USED AS THE BASIS FOR THE MANUFACTURE OR SALE OF APPARATUS WITHOUT WRITTEN PERMISSION.