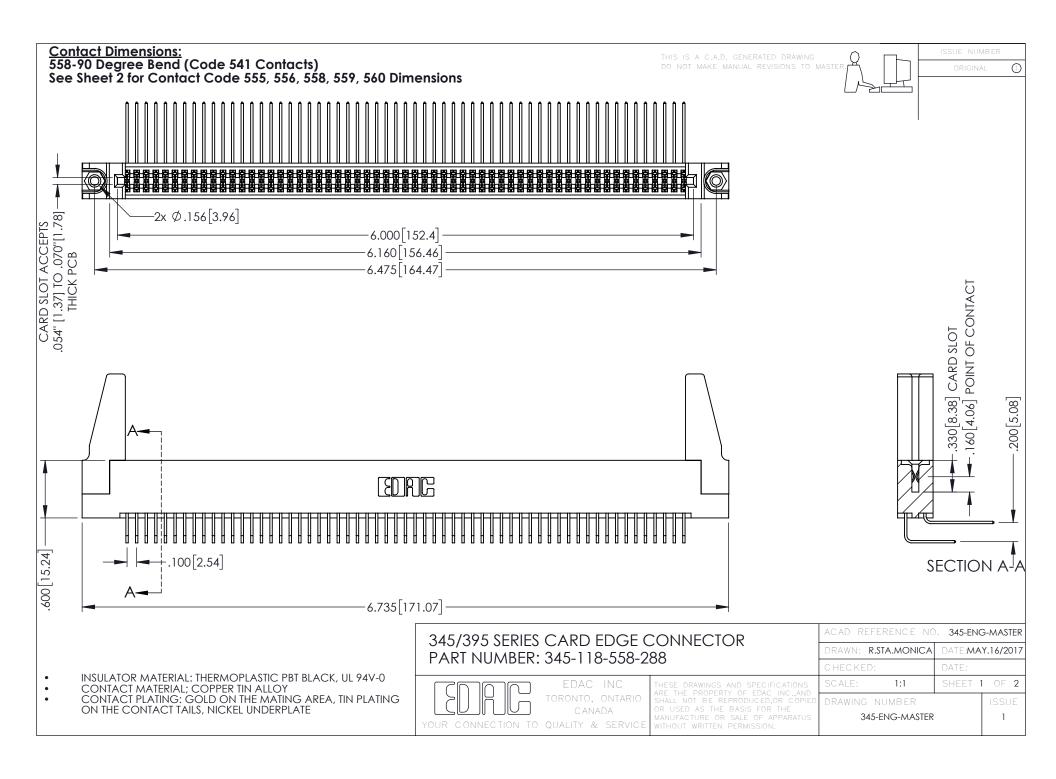

## 345/395 SERIES CARD EDGE CONNECTOR CONTACT CODE 555,556,558,559,560 DIMENSIONS

YOUR CONNECTION TO QUALITY & SERVICE

|   | ACAD REFERENCE NO. 345-ENG-MASTER |                  |
|---|-----------------------------------|------------------|
|   | DRAWN: R.STA.MONICA               | DATE:MAY.16/2017 |
|   | CHECKED:                          | DATE:            |
|   | SCALE: 1:1                        | SHEET 2 OF 2     |
| D | DRAWING NUMBER                    | ISSUE            |

345-ENG-MASTER