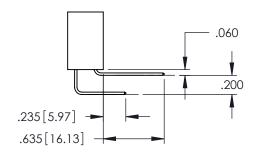

## **Contact Code 559**

Contact Code 560

INSULATOR MATERIAL: THERMOPLASTIC POLYESTER, UL 94V-0

DAP MATERIAL AVAILABLE UPON REQUEST

CONTACT MATERIAL; COPPER ALLOY

CONTACT PLATING: GOLD ON THE MATING AREA, TIN PLATING ON THE CONTACT TAILS, NICKEL UNDERPLATE

345/395 SERIES CARD EDGE CONNECTOR CONTACT CODE 555,556,558,559,560 DIMENSIONS

YOUR CONNECTION TO QUALITY & SERVICE

|    | ACAD REFERENCE NO   | . 345-ENG-MASTER |  |
|----|---------------------|------------------|--|
| S  | DRAWN: R.STA.MONICA | DATE:MAY.16/2017 |  |
|    | CHECKED:            | DATE:            |  |
| ,  | SCALE: 1:1          | SHEET 2 OF 2     |  |
| ED | DRAWING NUMBER      | ISSUE            |  |