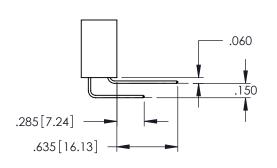

## **Contact Code 559**

Contact Code 560

INSULATOR MATERIAL: THERMOPLASTIC POLYESTER, UL 94V-0

DAP MATERIAL AVAILABLE UPON REQUEST

CONTACT MATERIAL; COPPER ALLOY

CONTACT PLATING: GOLD ON THE MATING AREA, TIN PLATING ON THE CONTACT TAILS, NICKEL UNDERPLATE

345/395 SERIES CARD EDGE CONNECTOR CONTACT CODE 555,556,558,559,560 DIMENSIONS

YOUR CONNECTION TO QUALITY & SERVICE

|    | ACAD REFERENCE NO   | . 345-ENG-MASTER |  |
|----|---------------------|------------------|--|
| S  | DRAWN: R.STA.MONICA | DATE:MAY.16/2017 |  |
|    | CHECKED:            | DATE:            |  |
| ,  | SCALE: 1:1          | SHEET 2 OF 2     |  |
| ED | DRAWING NUMBER      | ISSUE            |  |