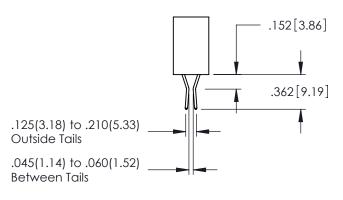

## **Contact Code 559**

Contact Code 560

INSULATOR MATERIAL: THERMOPLASTIC POLYESTER, UL 94V-0

DAP MATERIAL AVAILABLE UPON REQUEST

CONTACT MATERIAL; COPPER ALLOY

CONTACT PLATING: GOLD ON THE MATING AREA, TIN PLATING ON THE CONTACT TAILS, NICKEL UNDERPLATE

345/395 SERIES CARD EDGE CONNECTOR CONTACT CODE 555,556,558,559,560 DIMENSIONS

YOUR CONNECTION TO QUALITY & SERVICE

|    | ACAD REFERENCE NO   | . 345-ENG-MASTER |  |
|----|---------------------|------------------|--|
| S  | DRAWN: R.STA.MONICA | DATE:MAY.16/2017 |  |
|    | CHECKED:            | DATE:            |  |
| ,  | SCALE: 1:1          | SHEET 2 OF 2     |  |
| ED | DRAWING NUMBER      | ISSUE            |  |