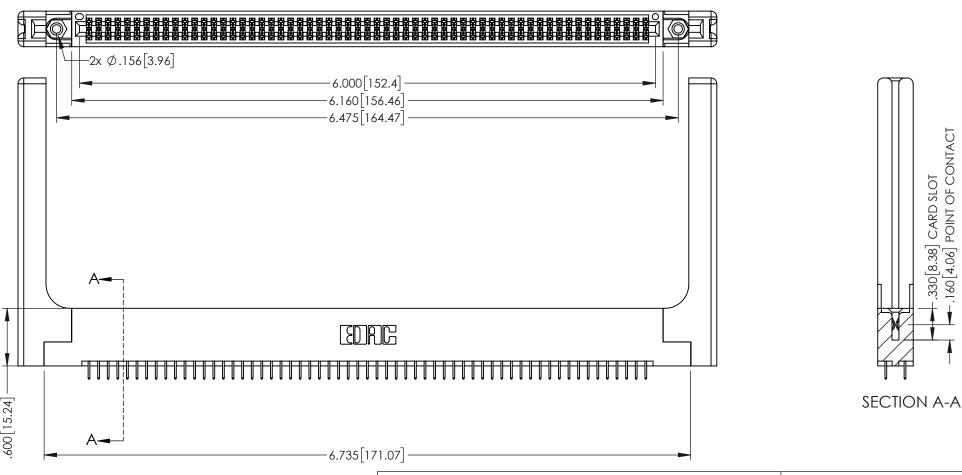

INSULATOR MATERIAL: THERMOPLASTIC PBT BLACK, UL 94V-0

CONTACT MATERIAL; COPPER TIN ALLOY CONTACT PLATING: GOLD ON THE MATING AREA, TIN PLATING ON THE CONTACT TAILS, NICKEL UNDERPLATE

345/395 SERIES CARD EDGE CONNECTOR

PART NUMBER: 345-118-525-258

YOUR CONNECTION TO QUALITY & SERVICE

ACAD REFERENCE NO. 345-ENG-MASTER DRAWN: R.STA.MONICA DATE:MAY.16/2017 1:1 SHEET 1 OF 2

345-ENG-MASTER

**Contact Code 558** 