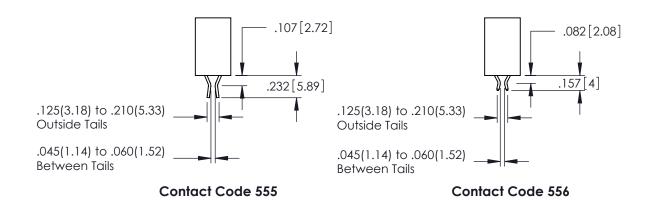

## **Contact Code 559**

Contact Code 560

INSULATOR MATERIAL: THERMOPLASTIC POLYESTER, UL 94V-0

DAP MATERIAL AVAILABLE UPON REQUEST

CONTACT MATERIAL; COPPER ALLOY

CONTACT PLATING: GOLD ON THE MATING AREA, TIN PLATING ON THE CONTACT TAILS, NICKEL UNDERPLATE

345/395 SERIES CARD EDGE CONNECTOR CONTACT CODE 555,556,558,559,560 DIMENSIONS

YOUR CONNECTION TO QUALITY & SERVICE

|    | ACAD REFERENCE NO   | . 345-ENG-MASTER |  |
|----|---------------------|------------------|--|
| S  | DRAWN: R.STA.MONICA | DATE:MAY.16/2017 |  |
|    | CHECKED:            | DATE:            |  |
| ,  | SCALE: 1:1          | SHEET 2 OF 2     |  |
| ED | DRAWING NUMBER      | ISSUE            |  |