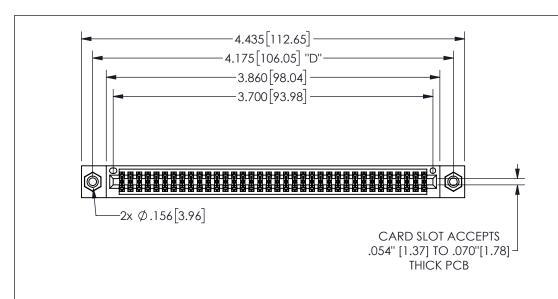

THIS IS A C.A.D. GENERATED DRAWING DO NOT MAKE MANUAL REVISIONS TO MASTER.

ISSUE NUMBER

ORIGINAL

1

.160 4.06 .330[8.38] POINT OF CARD SLOT CONTACT .370 9.4

-.350[8.89] .600[15.24] .100[2.54]

<u>Contact Dimensions:</u>
542-Wire Wrap .025 Sq.(0.64 Sq.) - Tail LG=.645(16.38)
.100 (2.54) Contact Spacing x .200 (5.08) Row Spacing

345/395 SERIES CARD EDGE CONNECTOR PART NUMBER: 345-072-542-208

YOUR CONNECTION TO QUALITY & SERVICE

**EDAC INC** TORONTO, ONTARIO CANADA

THESE DRAWINGS AND SPECIFICATIONS ARE THE PROPERTY OF EDAC INC.,AND SHALL NOT BE REPRODUCED,OR COPIED OR USED AS THE BASIS FOR THE MANUFACTURE OR SALE OF APPARATUS WITHOUT WRITTEN PERMISSION.