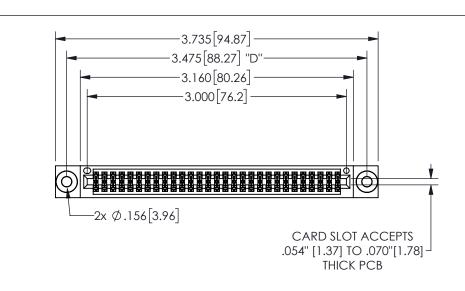

THIS IS A C.A.D. GENERATED DRAWING DO NOT MAKE MANUAL REVISIONS TO MASTER.

ISSUE NUMBER

ORIGINAL

1

.160 4.06 .330[8.38] POINT OF CARD SLOT CONTACT .370 9.4