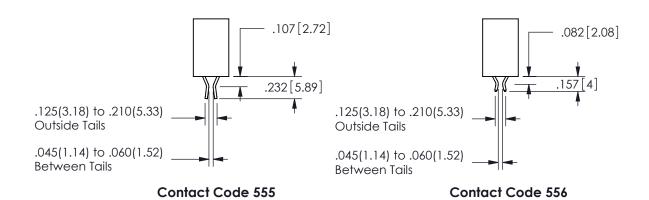

## -.350[8.89] .600[15.24] .100[2.54]

<u>Contact Dimensions:</u>
556-Extender Board Bend (Code 520 Contacts)
See Sheet 2 for Contact Code 555, 556, 558, 559, 560 **Dimensions** 

| 345/395 SERIES CARD EDGE CONNECTOR |
|------------------------------------|
| PART NUMBER: 345-046-556-202       |

SECTION A-A

ISSUE NUMBER ORIGINAL

1

**Contact Code 558** 

Contact Code 559

**Contact Code 560** 

INSULATOR MATERIAL: THERMOPLASTIC POLYESTER, UL 94V-0

DAP MATERIAL AVAILABLE UPON REQUEST

CONTACT MATERIAL; COPPER ALLOY

CONTACT PLATING: GOLD ON THE MATING AREA, TIN PLATING ON THE CONTACT TAILS, NICKEL UNDERPLATE

345/395 SERIES CARD EDGE CONNECTOR CONTACT CODE 555,556,558,559,560 DIMENSIONS