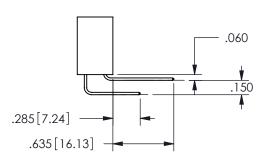

## -.350[8.89] .600[15.24] .100[2.54]

<u>Contact Dimensions:</u>
556-Extender Board Bend (Code 520 Contacts)
See Sheet 2 for Contact Code 555, 556, 558, 559, 560 **Dimensions** 

| 345/395 SERIES CARD EDGE CONNECTOR |
|------------------------------------|
| PART NUMBER: 345-046-556-202       |

SECTION A-A

ISSUE NUMBER ORIGINAL

1

**Contact Code 558** 

Contact Code 559

**Contact Code 560** 

INSULATOR MATERIAL: THERMOPLASTIC POLYESTER, UL 94V-0

DAP MATERIAL AVAILABLE UPON REQUEST

CONTACT MATERIAL; COPPER ALLOY

CONTACT PLATING: GOLD ON THE MATING AREA, TIN PLATING ON THE CONTACT TAILS, NICKEL UNDERPLATE

345/395 SERIES CARD EDGE CONNECTOR CONTACT CODE 555,556,558,559,560 DIMENSIONS