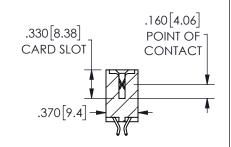

-3.135[79.63] --2.875[73.03] "D" -2.560 [65.02] 2.400 60.96 -2x Ø.128[3.25] **CARD SLOT ACCEPTS** .054" [1.37] TO .070"[1.78] <sup>\(\)</sup> THICK PCB

THIS IS A C.A.D. GENERATED DRAWING DO NOT MAKE MANUAL REVISIONS TO MASTER.

## -.350[8.89] .600[15.24] .100[2.54]

<u>Contact Dimensions:</u>
556-Extender Board Bend (Code 520 Contacts)
See Sheet 2 for Contact Code 555, 556, 558, 559, 560 **Dimensions** 

| 345/395 SERIES CARD EDGE CONNECTOR |
|------------------------------------|
| PART NUMBER: 345-046-556-202       |