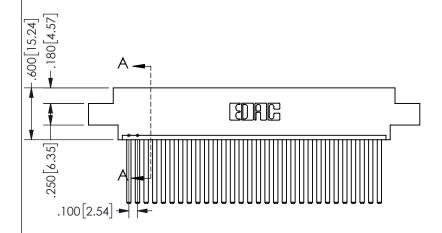

THIS IS A C.A.D. GENERATED DRAWING DO NOT MAKE MANUAL REVISIONS TO MASTER.

ISSUE NUMBER

ORIGINAL

.160 4.06 .330[8.38] POINT OF CARD SLOT CONTACT .370 9.4

## SECTION A-A ACAD REFERENCE NO. 345-ENG-MASTER

<u>Contact Dimensions:</u> 544-Wire Wrap .050x.025(1.27x0.64) - Tail LG=.750(19.05)

.100 (2.54) Contact Spacing x .200 (5.08) Row Spacing

ISSUE NUMBER ORIGINAL

1

**Contact Code 558** 

Contact Code 559

**Contact Code 560** 

INSULATOR MATERIAL: THERMOPLASTIC POLYESTER, UL 94V-0 DAP MATERIAL AVAILABLE UPON REQUEST

CONTACT MATERIAL; COPPER ALLOY

CONTACT PLATING: GOLD ON THE MATING AREA, TIN PLATING ON THE CONTACT TAILS, NICKEL UNDERPLATE

## 345/395 SERIES CARD EDGE CONNECTOR CONTACT CODE 555,556,558,559,560 DIMENSIONS

YOUR CONNECTION TO QUALITY & SERVICE

**EDAC INC** TORONTO, ONTARIO CANADA

THESE DRAWINGS AND SPECIFICATIONS ARE THE PROPERTY OF EDAC INC.,AND SHALL NOT BE REPRODUCED, OR COPIED OR USED AS THE BASIS FOR THE MANUFACTURE OR SALE OF APPARATUS WITHOUT WRITTEN PERMISSION.

|  | ACAD REFERENCE NO.  | 345-ENG-MASTER   |  |  |
|--|---------------------|------------------|--|--|
|  | DRAWN: R.STA.MONICA | DATE:MAY.16/2017 |  |  |
|  | CHECKED:            | DATE:            |  |  |
|  | SCALE: 1:1          | SHEET 2 OF 2     |  |  |
|  | DRAWING NUMBER      | ISSUE            |  |  |
|  | 345-ENG-MASTER      | 1                |  |  |