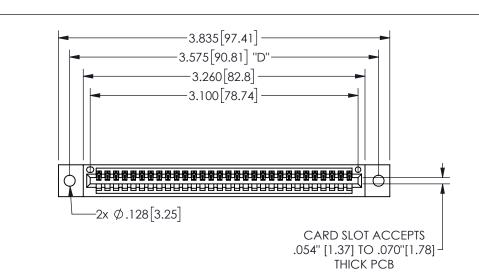

## 345/395 SERIES CARD EDGE CONNECTOR PART NUMBER: 345-030-544-602

YOUR CONNECTION TO QUALITY & SERVICE

**EDAC INC** TORONTO, ONTARIO CANADA

THESE DRAWINGS AND SPECIFICATIONS ARE THE PROPERTY OF EDAC INC.,AND SHALL NOT BE REPRODUCED, OR COPIED OR USED AS THE BASIS FOR THE MANUFACTURE OR SALE OF APPARATUS WITHOUT WRITTEN PERMISSION.

|  | TOTAL REPERENCE TO |              | 0.10 2.11        | 3 1111 WILLIA |
|--|--------------------|--------------|------------------|---------------|
|  | DRAWN:             | R.STA.MONICA | DATE:MAY.16/2017 |               |
|  | CHECKE             | D:           | DATE:            |               |
|  | SCALE:             | NTS          | SHEET            | OF 2          |
|  | DRAWING NUMBER     |              | ISSUE            |               |
|  | 345-ENG-MASTER     |              |                  | 1             |
|  |                    |              |                  |               |