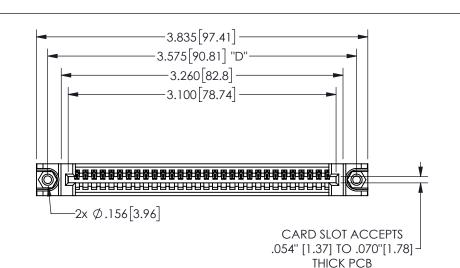

345/395 SERIES CARD EDGE CONNECTOR PART NUMBER: 345-030-541-488

YOUR CONNECTION TO QUALITY & SERVICE

**EDAC INC** TORONTO, ONTARIO CANADA

THESE DRAWINGS AND SPECIFICATIONS ARE THE PROPERTY OF EDAC INC.,AND SHALL NOT BE REPRODUCED,OR COPIED OR USED AS THE BASIS FOR THE MANUFACTURE OR SALE OF APPARATUS WITHOUT WRITTEN PERMISSION.

| <u> </u>           |               |                | , , , , , |
|--------------------|---------------|----------------|-----------|
| ACAD REFERENCE NO. |               | 345-ENG-MASTER |           |
| DRAWN:             | R.STA.MONICA  | DATEMA         | Y.16/2017 |
| CHECKED:           |               | DATE:          |           |
| SCALE:             | NTS           | SHEET          | OF 2      |
| DRAWING            | NUMBER        |                | ISSUE     |
| 3                  | 45-ENG-MASTER |                | 1         |