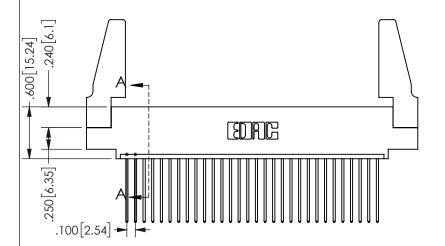

THIS IS A C.A.D. GENERATED DRAWING DO NOT MAKE MANUAL REVISIONS TO MASTER.

ISSUE NUMBER

1

ORIGINAL

.160 4.06 .330[8.38] POINT OF CARD SLOT CONTACT .370 9.4

<u>Contact Dimensions:</u>
541-Wire Wrap .025 Sq.(0.64 Sq.) - Tail LG=.750(19.05)
.100 (2.54) Contact Spacing x .200 (5.08) Row Spacing

SECTION A-A

ISSUE NUMBER ORIGINAL

1

**Contact Code 558** 

Contact Code 559

**Contact Code 560** 

INSULATOR MATERIAL: THERMOPLASTIC POLYESTER, UL 94V-0 DAP MATERIAL AVAILABLE UPON REQUEST

CONTACT MATERIAL; COPPER ALLOY

CONTACT PLATING: GOLD ON THE MATING AREA, TIN PLATING ON THE CONTACT TAILS, NICKEL UNDERPLATE

## 345/395 SERIES CARD EDGE CONNECTOR CONTACT CODE 555,556,558,559,560 DIMENSIONS

YOUR CONNECTION TO QUALITY & SERVICE

**EDAC INC** TORONTO, ONTARIO CANADA

THESE DRAWINGS AND SPECIFICATIONS ARE THE PROPERTY OF EDAC INC.,AND SHALL NOT BE REPRODUCED, OR COPIED OR USED AS THE BASIS FOR THE MANUFACTURE OR SALE OF APPARATUS WITHOUT WRITTEN PERMISSION.

|  | ACAD REFERENCE NO.  | 345-ENG-MASTER   |
|--|---------------------|------------------|
|  | DRAWN: R.STA.MONICA | DATE:MAY.16/2017 |
|  | CHECKED:            | DATE:            |
|  | SCALE: 1:1          | SHEET 2 OF 2     |
|  | DRAWING NUMBER      | ISSUE            |
|  | 345-ENG-MASTER      | 1                |