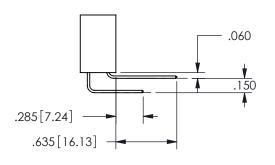

.160 4.06 .330[8.38] POINT OF CARD SLOT CONTACT .370 9.4 .200 [5.08] -

SECTION A-A

ISSUE NUMBER ORIGINAL

1

**Contact Code 558** 

Contact Code 559

**Contact Code 560** 

INSULATOR MATERIAL: THERMOPLASTIC POLYESTER, UL 94V-0 DAP MATERIAL AVAILABLE UPON REQUEST

## 345/395 SERIES CARD EDGE CONNECTOR CONTACT CODE 555,556,558,559,560 DIMENSIONS

YOUR CONNECTION TO QUALITY & SERVICE

**EDAC INC** TORONTO, ONTARIO CANADA

THESE DRAWINGS AND SPECIFICATIONS ARE THE PROPERTY OF EDAC INC.,AND SHALL NOT BE REPRODUCED, OR COPIED OR USED AS THE BASIS FOR THE MANUFACTURE OR SALE OF APPARATUS WITHOUT WRITTEN PERMISSION.