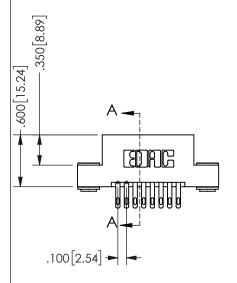

345/395 SERIES CARD EDGE CONNECTOR PART NUMBER: 345-016-500-203

YOUR CONNECTION TO QUALITY & SERVICE

**EDAC INC** TORONTO, ONTARIO CANADA

THESE DRAWINGS AND SPECIFICATIONS ARE THE PROPERTY OF EDAC INC.,AND SHALL NOT BE REPRODUCED, OR COPIED OR USED AS THE BASIS FOR THE MANUFACTURE OR SALE OF APPARATUS WITHOUT WRITTEN PERMISSION.

THIS IS A C.A.D. GENERATED DRAWING DO NOT MAKE MANUAL REVISIONS TO MASTER.

ISSUE NUMBER

ORIGINAL

1

<u>Contact Dimensions:</u>
500-Wire Hole .050x.025(1.27x0.64) - Tail LG=.260(6.60)
.100 (2.54) Contact Spacing x .200 (5.08) Row Spacing