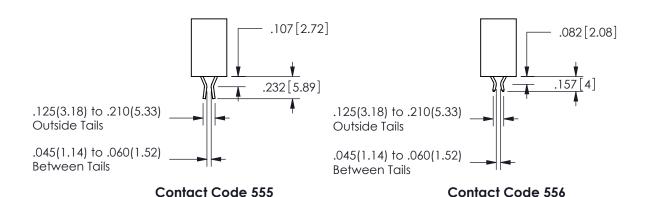

## 345/395 SERIES CARD EDGE CONNECTOR CONTACT CODE 555,556,558,559,560 DIMENSIONS

YOUR CONNECTION TO QUALITY & SERVICE

**EDAC INC** TORONTO, ONTARIO CANADA

THESE DRAWINGS AND SPECIFICATIONS ARE THE PROPERTY OF EDAC INC.,AND SHALL NOT BE REPRODUCED, OR COPIED OR USED AS THE BASIS FOR THE MANUFACTURE OR SALE OF APPARATUS WITHOUT WRITTEN PERMISSION.

.160 4.06 .330[8.38] POINT OF CARD SLOT CONTACT .370 9.4 .200 [5.08] -

SECTION A-A

ISSUE NUMBER ORIGINAL

1

**Contact Code 558** 

Contact Code 559

**Contact Code 560** 

INSULATOR MATERIAL: THERMOPLASTIC POLYESTER, UL 94V-0 DAP MATERIAL AVAILABLE UPON REQUEST

CONTACT MATERIAL; COPPER ALLOY CONTACT PLATING: GOLD ON THE MATING AREA, TIN PLATING ON THE CONTACT TAILS, NICKEL UNDERPLATE