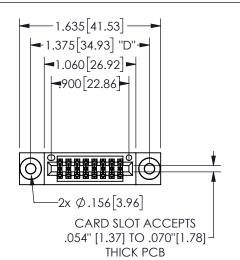

345/395 SERIES CARD EDGE CONNECTOR PART NUMBER: 345-016-500-203

YOUR CONNECTION TO QUALITY & SERVICE

**EDAC INC** TORONTO, ONTARIO CANADA

THESE DRAWINGS AND SPECIFICATIONS ARE THE PROPERTY OF EDAC INC.,AND SHALL NOT BE REPRODUCED, OR COPIED OR USED AS THE BASIS FOR THE MANUFACTURE OR SALE OF APPARATUS WITHOUT WRITTEN PERMISSION.

THIS IS A C.A.D. GENERATED DRAWING DO NOT MAKE MANUAL REVISIONS TO MASTER.

ISSUE NUMBER

ORIGINAL

1

<u>Contact Dimensions:</u>
500-Wire Hole .050x.025(1.27x0.64) - Tail LG=.260(6.60)
.100 (2.54) Contact Spacing x .200 (5.08) Row Spacing