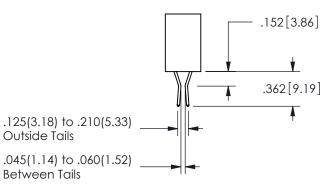

.160 4.06 .330[8.38] POINT OF CARD SLOT CONTACT .370 9.4 .200 [5.08] -

SECTION A-A

ISSUE NUMBER ORIGINAL

1

**Contact Code 558** 

Contact Code 559

**Contact Code 560** 

INSULATOR MATERIAL: THERMOPLASTIC POLYESTER, UL 94V-0 DAP MATERIAL AVAILABLE UPON REQUEST