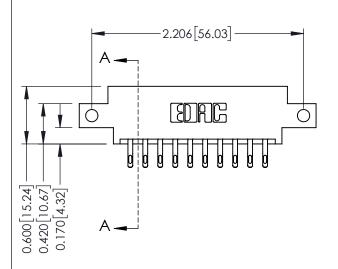

**Mounting Option** 

12-.128 (3.25) Dia. Side Mounting Holes

**Contact Detail** 

555-Extender Board Bend (Code 500 Contacts) .156 [3.96] Contact Spacing x .200 [5.08] Row Spacing

THIS IS A C.A.D. GENERATED DRAWING DO NOT MAKE MANUAL REVISIONS TO MASTER.

| SECTION A-A |
|-------------|
|             |

ISSUE NUMBER

ORIGINAL

1

| 337 / 387 Series Card Edge Connector<br>Contact Bend Detail                                                    |                                                                                                                              | ACAD REFERENCE NO. | 337 ENG MASTER   |               |
|----------------------------------------------------------------------------------------------------------------|------------------------------------------------------------------------------------------------------------------------------|--------------------|------------------|---------------|
|                                                                                                                |                                                                                                                              | DRAWN: J.LEE       | DATE: OCT. 06/09 |               |
|                                                                                                                |                                                                                                                              | CHECKED:           | DATE:            |               |
| TORONTO, ONTARIO CANADA ARE THE PROPERTY SHALL NOT BE REPR OR USED AS THE BA MANUFACTURE OR S MANUFACTURE OR S | THESE DRAWINGS AND SPECIFICATIONS                                                                                            | SCALE: NTS         | SHEET            | 2 <b>OF</b> 3 |
|                                                                                                                | SHALL NOT BE REPRODUCED, OR COPIED OR USED AS THE BASIS FOR THE MANUFACTURE OR SALE OF APPARATUS WITHOUT WRITTEN PERMISSION. | DRAWING NUMBER     |                  | ISSUE         |
|                                                                                                                |                                                                                                                              | 337 Assembly       |                  | 1             |