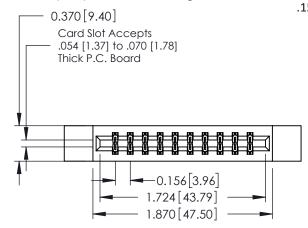

## **See Accompanying Pages for:**

- **Contact Bend Details**
- **Mounting Options**

| 337 / 387 Series Card Edge Connector |
|--------------------------------------|
| Part Number: 337-020-555-812         |