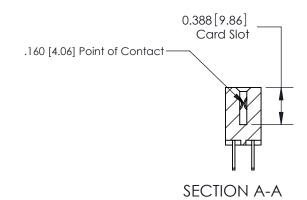

## **Contact Detail**

500-Wire Hole .050x.025(1.27x0.64) - Tail LG=.260(6.60)

.156 [3.96] Contact Spacing x .200 [5.08] Row Spacing

333 Assembly

THIS IS A C.A.D. GENERATED DRAWING DO NOT MAKE MANUAL REVISIONS TO MASTER.

ISSUE NUMBER

ORIGINAL

1

| 333 Series Card Edge Conn                                                                                           | ACAD REFERENCE NO. 333 ENG MASTER                                                         |                  |         |        |
|---------------------------------------------------------------------------------------------------------------------|-------------------------------------------------------------------------------------------|------------------|---------|--------|
| Contact Bend Detail                                                                                                 | DRAWN: J.LEE                                                                              | DATE: OCT. 14/09 |         |        |
| Confact Bend Defail                                                                                                 | CHECKED:                                                                                  | DATE:            |         |        |
|                                                                                                                     |                                                                                           | SCALE: NTS       | SHEET : | 2 OF 4 |
| TORONTO, ONTARIO ARE THE PROPERTY OF EDAC INC., AND SHALL NOT BE REPRODUCED, OR COPIED OR USED AS THE RASIS FOR THE | DRAWING NUMBER                                                                            |                  | ISSUE   |        |
|                                                                                                                     | OR USED AS THE BASIS FOR THE MANUFACTURE OR SALE OF APPARATUS WITHOUT WRITTEN PERMISSION. |                  |         | 1      |