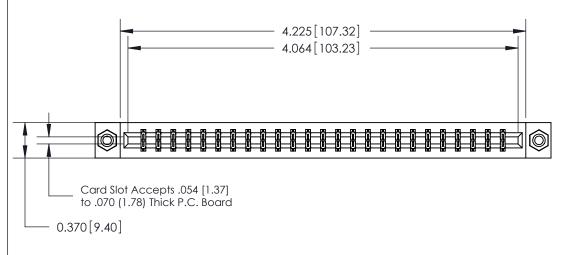

## **See Accompanying Page for:**

- **Bend Detail**
- **Mounting Options**
- **Features and Specifications**

| 333 Series Card Edge Connector |
|--------------------------------|
| Part Number: 333-050-500-208   |

|   | ACAD REFERENCE NO | . 333 ENG MASTER |
|---|-------------------|------------------|
|   | DRAWN: J.LEE      | DATE: OCT. 14/09 |
|   | CHECKED:          | DATE:            |
|   | SCALE: NTS        | SHEET 1 OF 4     |
| ) | DRAWING NUMBER    | ISSUE            |