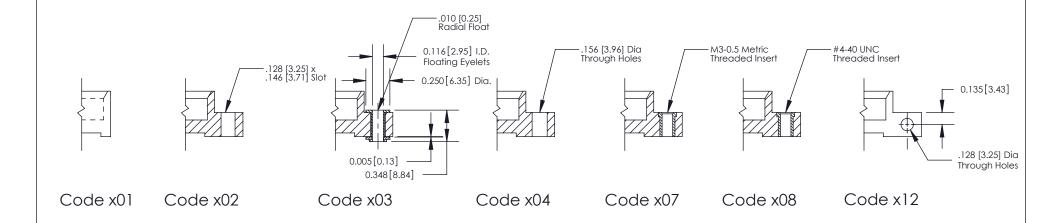

**Mounting Option** 

08-#4-40 Unified Threaded Inserts

THIS IS A C.A.D. GENERATED DRAWING
DO NOT MAKE MANUAL REVISIONS TO MASTER

SOL NUMBER

ORIGINAL

1

| 333 Series Card Edge Connector |                                                                                                                                                                                                                                                                                                                                                                                                                                                                                                                                                                                                                                                                                                                                                                                                                                                                                                                                                                                                                                                                                                                                                                                                                                                                                                                                                                                                                                                                                                                                                                                                                                                                                                                                                                                                                                                                                                                                                                                                                                                                                                                                |         | ACAD REFERENCE NO. 333 ENG MASTER |         |           |  |
|--------------------------------|--------------------------------------------------------------------------------------------------------------------------------------------------------------------------------------------------------------------------------------------------------------------------------------------------------------------------------------------------------------------------------------------------------------------------------------------------------------------------------------------------------------------------------------------------------------------------------------------------------------------------------------------------------------------------------------------------------------------------------------------------------------------------------------------------------------------------------------------------------------------------------------------------------------------------------------------------------------------------------------------------------------------------------------------------------------------------------------------------------------------------------------------------------------------------------------------------------------------------------------------------------------------------------------------------------------------------------------------------------------------------------------------------------------------------------------------------------------------------------------------------------------------------------------------------------------------------------------------------------------------------------------------------------------------------------------------------------------------------------------------------------------------------------------------------------------------------------------------------------------------------------------------------------------------------------------------------------------------------------------------------------------------------------------------------------------------------------------------------------------------------------|---------|-----------------------------------|---------|-----------|--|
| Mounting Options               |                                                                                                                                                                                                                                                                                                                                                                                                                                                                                                                                                                                                                                                                                                                                                                                                                                                                                                                                                                                                                                                                                                                                                                                                                                                                                                                                                                                                                                                                                                                                                                                                                                                                                                                                                                                                                                                                                                                                                                                                                                                                                                                                | DRAWN:  | J.LEE                             | DATE: O | CT. 14/09 |  |
|                                |                                                                                                                                                                                                                                                                                                                                                                                                                                                                                                                                                                                                                                                                                                                                                                                                                                                                                                                                                                                                                                                                                                                                                                                                                                                                                                                                                                                                                                                                                                                                                                                                                                                                                                                                                                                                                                                                                                                                                                                                                                                                                                                                | CHECKED | ):                                | DATE:   |           |  |
| EDAC INC                       | THESE DRAWINGS AND SPECIFICATIONS                                                                                                                                                                                                                                                                                                                                                                                                                                                                                                                                                                                                                                                                                                                                                                                                                                                                                                                                                                                                                                                                                                                                                                                                                                                                                                                                                                                                                                                                                                                                                                                                                                                                                                                                                                                                                                                                                                                                                                                                                                                                                              | SCALE:  | NTS                               | SHEET : | 3 OF 4    |  |
| TORONTO, ONTARIO               | TORONTO, ONTARIO  CANADA  CANA | DRAWING | NUMBER                            |         | ISSUE     |  |
|                                |                                                                                                                                                                                                                                                                                                                                                                                                                                                                                                                                                                                                                                                                                                                                                                                                                                                                                                                                                                                                                                                                                                                                                                                                                                                                                                                                                                                                                                                                                                                                                                                                                                                                                                                                                                                                                                                                                                                                                                                                                                                                                                                                | 3       | 33 Assembly                       |         | 1         |  |