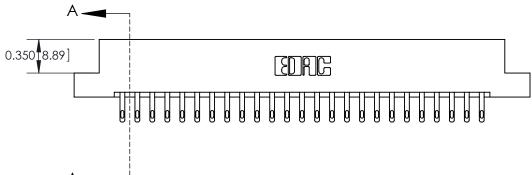

## **Contact Detail**

500-Wire Hole .050x.025(1.27x0.64) - Tail LG=.260(6.60)

.156 [3.96] Contact Spacing x .200 [5.08] Row Spacing

333 Assembly

THIS IS A C.A.D. GENERATED DRAWING DO NOT MAKE MANUAL REVISIONS TO MASTER.

ISSUE NUMBER

ORIGINAL

1

| 333 Series Card Edge Conn                                                                                           | ACAD REFERENCE NO. 333 ENG MASTER                                                         |                  |         |        |
|---------------------------------------------------------------------------------------------------------------------|-------------------------------------------------------------------------------------------|------------------|---------|--------|
| Contact Bend Detail                                                                                                 | DRAWN: J.LEE                                                                              | DATE: OCT. 14/09 |         |        |
| Confact Bend Defail                                                                                                 | CHECKED:                                                                                  | DATE:            |         |        |
|                                                                                                                     |                                                                                           | SCALE: NTS       | SHEET : | 2 OF 4 |
| TORONTO, ONTARIO ARE THE PROPERTY OF EDAC INC., AND SHALL NOT BE REPRODUCED, OR COPIED OR USED AS THE RASIS FOR THE | DRAWING NUMBER                                                                            |                  | ISSUE   |        |
|                                                                                                                     | OR USED AS THE BASIS FOR THE MANUFACTURE OR SALE OF APPARATUS WITHOUT WRITTEN PERMISSION. |                  |         | 1      |