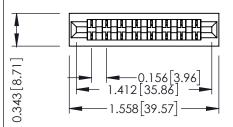

**Mounting Option** No Mounting Lugs **Contact Detail** 

Wire Wrap .046x.014(1.17x0.36) - Tail LG=.495(12.57) .156 [3.96] Contact Spacing x .200 [5.08] Row Spacing

THIS IS A C.A.D. GENERATED DRAWING DO NOT MAKE MANUAL REVISIONS TO MASTER.