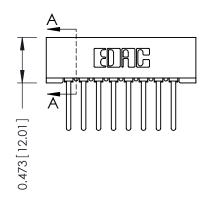

## **See Accompanying Pages for:**

- **Contact Bend Details**
- **Mounting Options**

## SECTION A-A

307 ENG MASTER

| 307 / 357 Card Edge Connector Part Number: 307-008-441-101 |                              |                            | ACAD REFERENCE NO.                                                                                                                   |                |  |
|------------------------------------------------------------|------------------------------|----------------------------|--------------------------------------------------------------------------------------------------------------------------------------|----------------|--|
|                                                            |                              |                            | DRAWN: J.LEE                                                                                                                         |                |  |
|                                                            | Fair Number, 307-006-441-101 |                            |                                                                                                                                      | CHECKED:       |  |
|                                                            |                              | EDAC INC                   | THESE DRAWINGS AND SPECIFICATIONS ARE THE PROPERTY OF EDAC INC., AND SHALL NOT BE REPRODUCED, OR COPIED OR USED AS THE BASIS FOR THE | SCALE: NTS     |  |
|                                                            |                              | TORONTO, ONTARIO<br>CANADA |                                                                                                                                      | DRAWING NUMBER |  |
|                                                            |                              |                            |                                                                                                                                      |                |  |