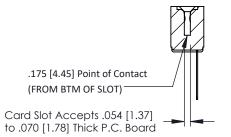

## SECTION A-A

307 ENG MASTER

| 307 / 357 Card Edge Connector Part Number: 307-008-441-101 |                              |                            | ACAD REFERENCE NO.                                                                                                                   |                |  |
|------------------------------------------------------------|------------------------------|----------------------------|--------------------------------------------------------------------------------------------------------------------------------------|----------------|--|
|                                                            |                              |                            | DRAWN: J.LEE                                                                                                                         |                |  |
|                                                            | Fair Number, 307-006-441-101 |                            |                                                                                                                                      | CHECKED:       |  |
|                                                            |                              | EDAC INC                   | THESE DRAWINGS AND SPECIFICATIONS ARE THE PROPERTY OF EDAC INC., AND SHALL NOT BE REPRODUCED, OR COPIED OR USED AS THE BASIS FOR THE | SCALE: NTS     |  |
|                                                            |                              | TORONTO, ONTARIO<br>CANADA |                                                                                                                                      | DRAWING NUMBER |  |
|                                                            |                              |                            |                                                                                                                                      |                |  |