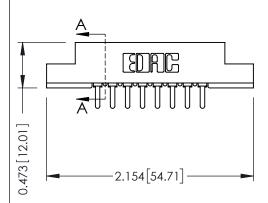

## **See Accompanying Pages for:**

- **Contact Bend Details**
- **Mounting Options**

SECTION A-A

.175 [4.45] Point of Contact (FROM BTM OF SLOT)

Card Slot Accepts .054 [1.37] to .070 [1.78] Thick P.C. Board