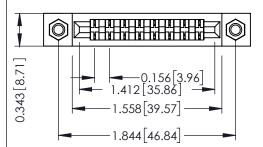

**Contact Detail** 

M3-0.5 Metric Threaded Inserts

PC Tail .046x.014(1.17x0.36) - Tail LG=.213(5.41) .156 [3.96] Contact Spacing x .200 [5.08] Row Spacing THIS IS A C.A.D. GENERATED DRAWING DO NOT MAKE MANUAL REVISIONS TO MASTER.

## **See Accompanying Pages for:**

- **Contact Bend Details**
- **Mounting Options**

SECTION A-A

.175 [4.45] Point of Contact (FROM BTM OF SLOT)

Card Slot Accepts .054 [1.37] to .070 [1.78] Thick P.C. Board