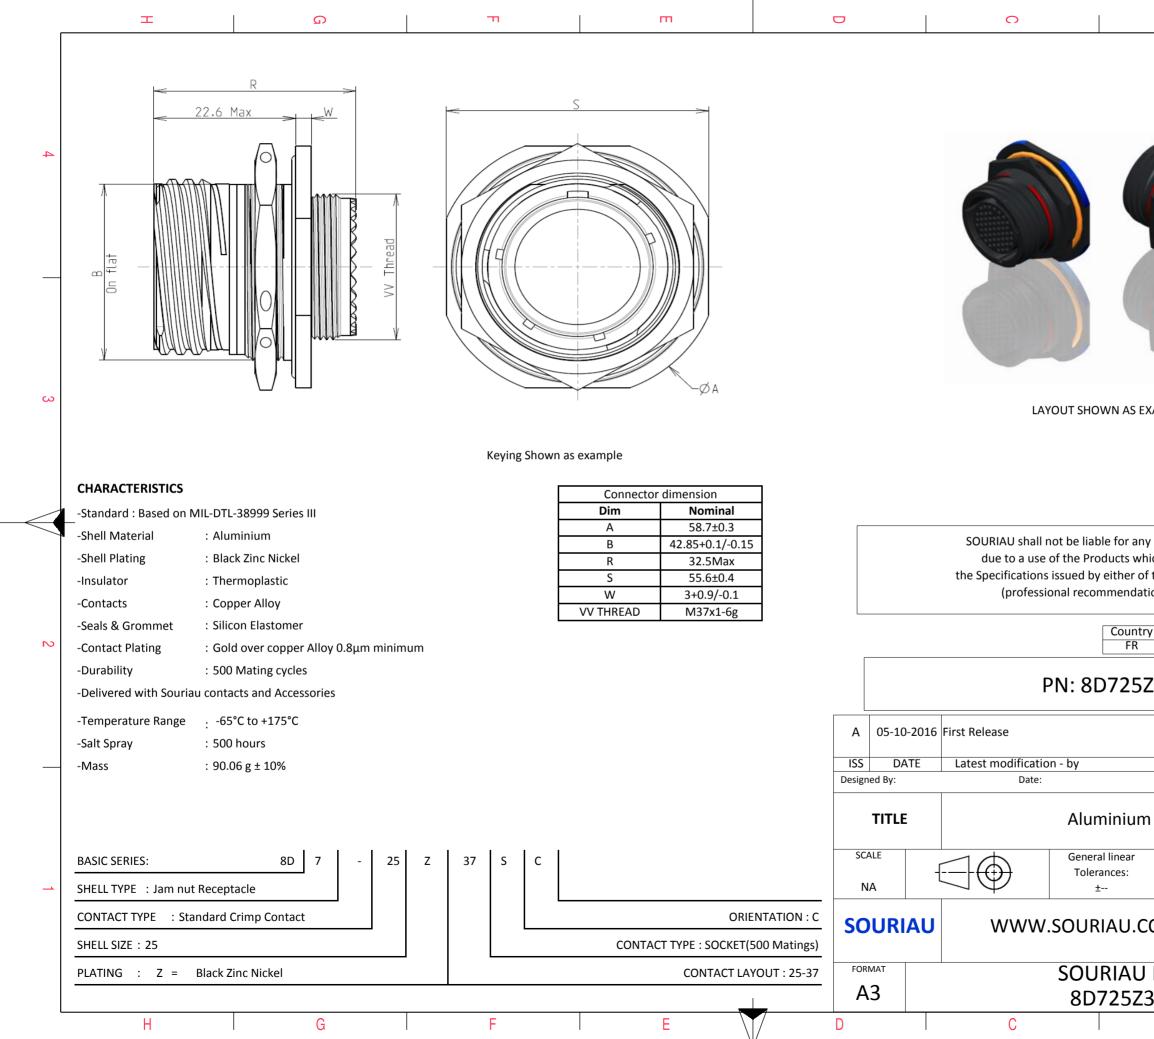

|                                                                                                    | œ               |                              | А                               |              |   |  |  |  |  |  |  |
|----------------------------------------------------------------------------------------------------|-----------------|------------------------------|---------------------------------|--------------|---|--|--|--|--|--|--|
|                                                                                                    |                 |                              |                                 |              |   |  |  |  |  |  |  |
|                                                                                                    |                 |                              |                                 |              |   |  |  |  |  |  |  |
|                                                                                                    |                 |                              |                                 |              |   |  |  |  |  |  |  |
|                                                                                                    |                 |                              |                                 |              | 4 |  |  |  |  |  |  |
|                                                                                                    | 11100           |                              |                                 |              |   |  |  |  |  |  |  |
|                                                                                                    | 1 // 🔏          |                              |                                 |              |   |  |  |  |  |  |  |
|                                                                                                    |                 |                              |                                 |              |   |  |  |  |  |  |  |
|                                                                                                    |                 |                              |                                 |              |   |  |  |  |  |  |  |
|                                                                                                    |                 |                              |                                 |              |   |  |  |  |  |  |  |
| 1                                                                                                  |                 | /                            |                                 |              |   |  |  |  |  |  |  |
|                                                                                                    |                 |                              |                                 |              |   |  |  |  |  |  |  |
|                                                                                                    |                 |                              |                                 |              |   |  |  |  |  |  |  |
| S EXA                                                                                              | AMPLE           |                              |                                 |              | 3 |  |  |  |  |  |  |
|                                                                                                    |                 |                              |                                 |              |   |  |  |  |  |  |  |
|                                                                                                    |                 |                              |                                 |              |   |  |  |  |  |  |  |
|                                                                                                    |                 |                              |                                 |              |   |  |  |  |  |  |  |
|                                                                                                    | non-conformit   |                              |                                 |              |   |  |  |  |  |  |  |
| which does not comply with<br>or of the Parties or by a third party<br>Idation, technical notice.) |                 |                              |                                 |              |   |  |  |  |  |  |  |
|                                                                                                    |                 |                              |                                 |              |   |  |  |  |  |  |  |
| Intry<br>R                                                                                         | Jurisd          | liction & Cont<br>Not Listed | trol List                       |              | 2 |  |  |  |  |  |  |
| 57                                                                                                 | 37SC            |                              |                                 |              |   |  |  |  |  |  |  |
|                                                                                                    | 5750            |                              |                                 |              | - |  |  |  |  |  |  |
|                                                                                                    |                 |                              |                                 |              |   |  |  |  |  |  |  |
|                                                                                                    |                 | CUSTOMF                      | R DRAWING                       | MOD N°       | - |  |  |  |  |  |  |
|                                                                                                    |                 |                              |                                 |              | - |  |  |  |  |  |  |
| um                                                                                                 | Receptacl       | e 8D seri                    | es                              |              |   |  |  |  |  |  |  |
| ar                                                                                                 |                 |                              | PROJECT                         |              |   |  |  |  |  |  |  |
|                                                                                                    |                 |                              | <b>59</b><br>cument is the prop | perty of     | 1 |  |  |  |  |  |  |
| .COM SOURIAU<br>it must not be reproduced or                                                       |                 |                              |                                 |              |   |  |  |  |  |  |  |
|                                                                                                    |                 | commun                       | -                               |              |   |  |  |  |  |  |  |
|                                                                                                    | DRG N°<br>7SC-C |                              |                                 | SHEET<br>1/2 |   |  |  |  |  |  |  |
| , <b>_</b> J                                                                                       | B               |                              | A                               |              | J |  |  |  |  |  |  |
|                                                                                                    |                 |                              |                                 |              |   |  |  |  |  |  |  |