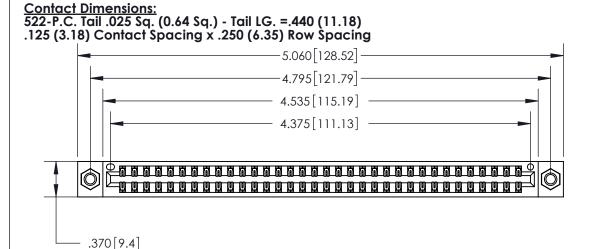

846/896 SERIES HIGH TEMP CARD EDGE CONNECTOR PART NUMBER: 896-068-522-807

YOUR CONNECTION TO QUALITY & SERVICE

**EDAC INC** TORONTO, ONTARIO CANADA

THESE DRAWINGS AND SPECIFICATIONS ARE THE PROPERTY OF EDAC INC.,AND SHALL NOT BE REPRODUCED, OR COPIED OR USED AS THE BASIS FOR THE MANUFACTURE OR SALE OF APPARATUS WITHOUT WRITTEN PERMISSION.

| ACAD REFERENCE NO. | 846-ENG-MASTER   |  |
|--------------------|------------------|--|
| DRAWN: J.LEE       | DATE: APR. 22/09 |  |
| CHECKED:           | DATE:            |  |
| SCALE: 1:1         | SHEET 1 OF 2     |  |
| DRAWING NUMBER     | ISSUE            |  |
| 846-ENG-MASTER     | 1                |  |