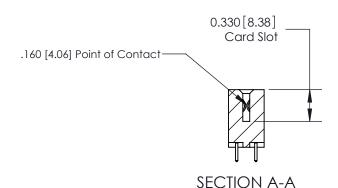

## **Contact Detail**

.156 [3.96] Contact Spacing x .200 [5.08] Row Spacing

521-P.C. Tail .025 Sq.(0.64 Sq.) - Tail LG=.150(3.81)

THIS IS A C.A.D. GENERATED DRAWING DO NOT MAKE MANUAL REVISIONS TO MASTER.