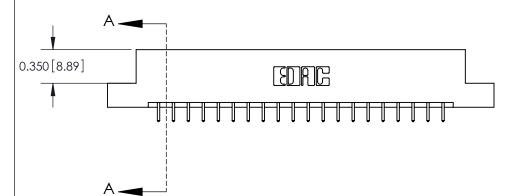

ISSUE NUMBER

ORIGINAL

**See Accompanying Pages for:** 

**Contact Bend Details** 

837/887 Series High Temp Card Edge Connector Part Number: 887-040-521-208

**EDAC INC** TORONTO, ONTARIO CANADA

THESE DRAWINGS AND SPECIFICATIONS ARE THE PROPERTY OF EDAC INC.,AND SHALL NOT BE REPRODUCED, OR COPIED OR USED AS THE BASIS FOR THE MANUFACTURE OR SALE OF APPARATUS WITHOUT WRITTEN PERMISSION.