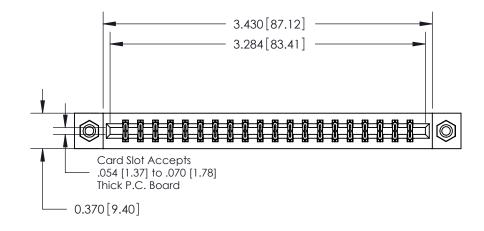

**Mounting Option** 

08-#4-40 Unified Threaded Inserts

## **Contact Detail**

.156 [3.96] Contact Spacing x .200 [5.08] Row Spacing

521-P.C. Tail .025 Sq.(0.64 Sq.) - Tail LG=.150(3.81)





THIS IS A C.A.D. GENERATED DRAWING DO NOT MAKE MANUAL REVISIONS TO MASTER.



ISSUE NUMBER

ORIGINAL



**See Accompanying Pages for:** 

**Contact Bend Details** 

837/887 Series High Temp Card Edge Connector Part Number: 887-040-521-208



**EDAC INC** TORONTO, ONTARIO CANADA

THESE DRAWINGS AND SPECIFICATIONS ARE THE PROPERTY OF EDAC INC.,AND SHALL NOT BE REPRODUCED, OR COPIED OR USED AS THE BASIS FOR THE MANUFACTURE OR SALE OF APPARATUS WITHOUT WRITTEN PERMISSION.

| ACAD REFERENCE NO. | 837 ENG MASTER   |  |  |
|--------------------|------------------|--|--|
| DRAWN: J.LEE       | DATE: OCT. 06/09 |  |  |
| CHECKED:           | DATE:            |  |  |
| SCALE: NTS         | SHEET 1 OF 2     |  |  |
| DRAWING NUMBER     | ISSUE            |  |  |
| 837 Assembly       | 1