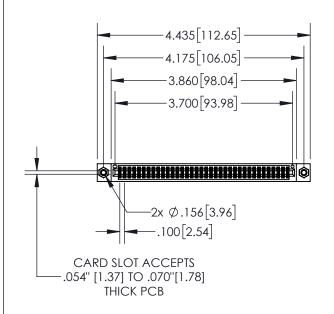

| 845/895 SERIES HIG | SH TEMP CARD EDGE CONNECTOR |
|--------------------|-----------------------------|
| PART NUMBER: 84    | -072-540-208                |

|   | ACAD REFERENCE NO   | . 845-ENG | G-MASTER  |
|---|---------------------|-----------|-----------|
|   | DRAWN: R.STA.MONICA | DATE:MA   | Y.16/2017 |
|   | CHECKED:            | DATE:     |           |
|   | SCALE: 1:2          | SHEET '   | OF 2      |
| D | DRAWING NUMBER      |           | ISSUE     |
|   | 0.45 5110 1446750   |           | ١, ١      |