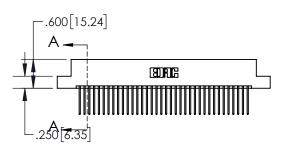

1

| .330[8.38]<br>CARD SLOT |                             |  |  |
|-------------------------|-----------------------------|--|--|
| -                       | .370[9.40]                  |  |  |
|                         | SECTION A-A                 |  |  |
|                         | <u> </u>                    |  |  |
| .150 [3.81]             | .160[4.06] POINT OF CONTACT |  |  |
| Ť                       | 200[5.08]                   |  |  |