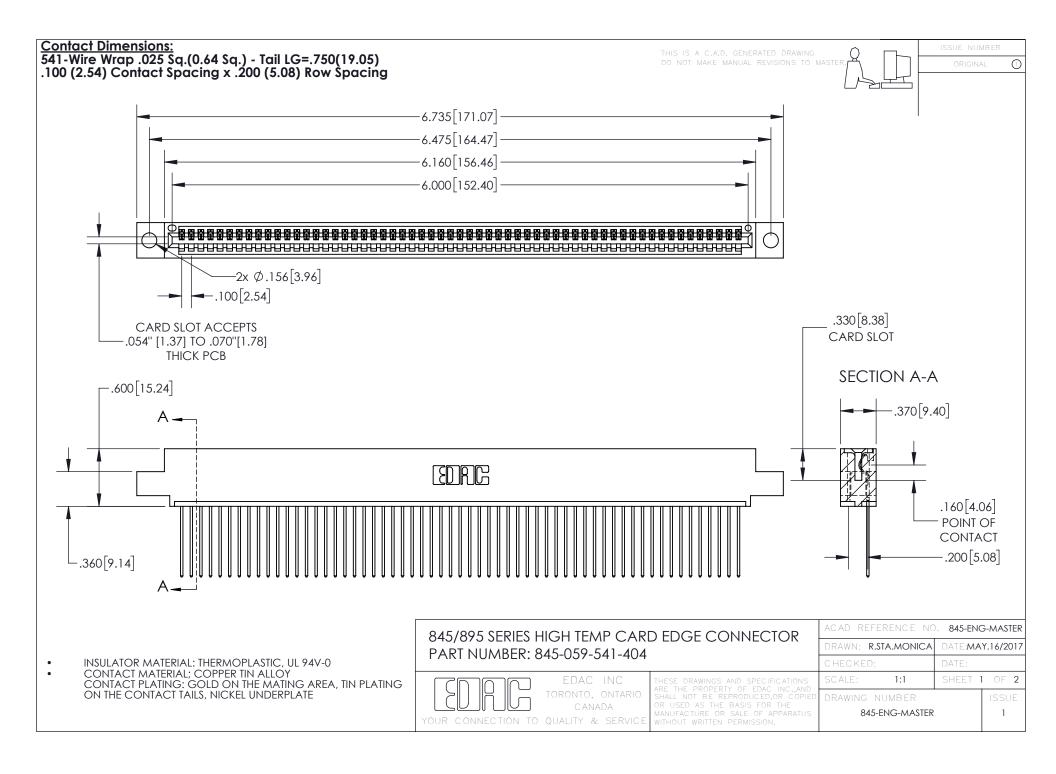

INSULATOR MATERIAL: THERMOPLASTIC POLYESTER, UL 94V-0 DAP MATERIAL AVAILABLE UPON REQUEST

**Contact Code 558** 

CONTACT MATERIAL; COPPER ALLOY CONTACT PLATING: GOLD ON THE MATING AREA, TIN PLATING ON THE CONTACT TAILS, NICKEL UNDERPLATE

## 845/895 SERIES HIGH TEMP CARD EDGE CONNECTOR CONTACT CODE 555,556,558,559,560 DIMENSIONS

YOUR CONNECTION TO QUALITY & SERVICE

Contact Code 559

|   | ACAD REFERENCE NO. 845-ENG-MASTER |                  |  |
|---|-----------------------------------|------------------|--|
|   | DRAWN: R.STA.MONICA               | DATE:MAY.16/2017 |  |
|   | CHECKED:                          | DATE:            |  |
|   | SCALE: 1:1                        | SHEET 2 OF 2     |  |
| D | DRAWING NUMBER                    | ISSUE            |  |

Contact Code 560

845-ENG-MASTER