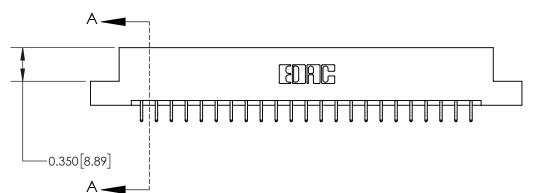

## **Contact Detail**

556-Extender Board Bend (Code 520 Contacts)

.156 [3.96] Contact Spacing x .200 [5.08] Row Spacing

THIS IS A C.A.D. GENERATED DRAWING DO NOT MAKE MANUAL REVISIONS TO MASTER.

ISSUE NUMBER ORIGINAL

**See Accompanying Page for:** 

**Contact Bend Details** 

837/887 Series High Temp Card Edge Connector Part Number: 837-046-556-207

**EDAC INC** TORONTO, ONTARIO CANADA

THESE DRAWINGS AND SPECIFICATIONS ARE THE PROPERTY OF EDAC INC.,AND SHALL NOT BE REPRODUCED, OR COPIED OR USED AS THE BASIS FOR THE MANUFACTURE OR SALE OF APPARATUS WITHOUT WRITTEN PERMISSION.