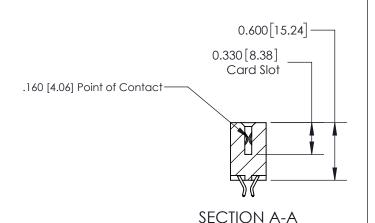

## **Contact Detail**

556-Extender Board Bend (Code 520 Contacts)

.156 [3.96] Contact Spacing x .200 [5.08] Row Spacing

THIS IS A C.A.D. GENERATED DRAWING DO NOT MAKE MANUAL REVISIONS TO MASTER.

ISSUE NUMBER ORIGINAL

ISSUE NUMBER

ORIGINAL

1

| 837/887 Series High Temp Card Edge Connector<br>Contact Bend Detail |                                                                                                                                    | ACAD REFERENCE NO. | 837 ENG MASTER   |               |
|---------------------------------------------------------------------|------------------------------------------------------------------------------------------------------------------------------------|--------------------|------------------|---------------|
|                                                                     |                                                                                                                                    | DRAWN: J.LEE       | DATE: OCT. 06/09 |               |
|                                                                     |                                                                                                                                    | CHECKED:           | DATE:            |               |
| EDAC INC                                                            | THESE DRAWINGS AND SPECIFICATIONS ARE THE PROPERTY OF EDAC INC.,AND SHALL NOT BE REPRODUCED,OR COPIED OR USED AS THE BASIS FOR THE | SCALE: NTS         | SHEET            | 2 <b>OF</b> 2 |
| TORONTO, ONTARIO CANADA                                             |                                                                                                                                    | DRAWING NUMBER     | •                | ISSUE         |
| YOUR CONNECTION TO QUALITY & SERVICE                                | MANUFACTURE OR SALE OF APPARATUS WITHOUT WRITTEN PERMISSION.                                                                       | 837 Assembly       |                  | 1             |