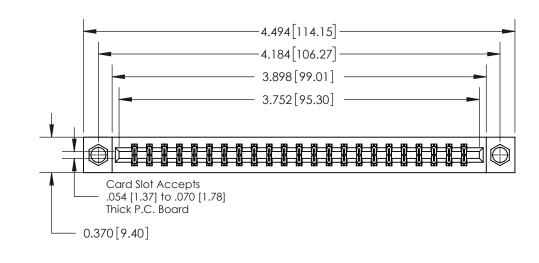

**See Accompanying Page for:** 

**Contact Bend Details** 

837/887 Series High Temp Card Edge Connector Part Number: 837-046-556-207

**EDAC INC** TORONTO, ONTARIO CANADA

THESE DRAWINGS AND SPECIFICATIONS ARE THE PROPERTY OF EDAC INC.,AND SHALL NOT BE REPRODUCED, OR COPIED OR USED AS THE BASIS FOR THE MANUFACTURE OR SALE OF APPARATUS WITHOUT WRITTEN PERMISSION.