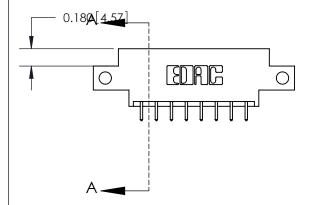

**Mounting Option** 

12-.128 (3.25) Dia. Side Mounting Holes

## **See Accompanying Page for:**

- **Bend Detail**
- **Mounting Options**

THIS IS A C.A.D. GENERATED DRAWING DO NOT MAKE MANUAL REVISIONS TO MASTER.

ISSUE NUMBER

ORIGINAL

833 Series High Temp Card Edge Connector Part Number: 833-016-521-812