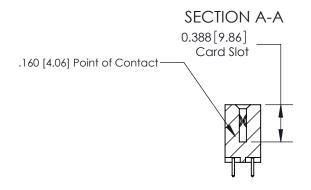

## **Contact Detail**

521-P.C. Tail .025 Sq.(0.64 Sq.) - Tail LG=.150(3.81) .156 [3.96] Contact Spacing x .200 [5.08] Row Spacing

## **See Accompanying Page for:**

- **Bend Detail**
- **Mounting Options**

THIS IS A C.A.D. GENERATED DRAWING DO NOT MAKE MANUAL REVISIONS TO MASTER.

ISSUE NUMBER

ORIGINAL

833 Series High Temp Card Edge Connector Part Number: 833-016-521-812