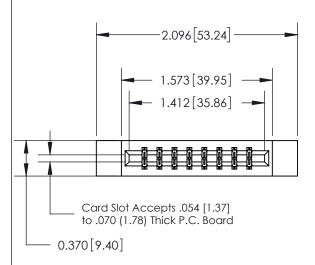

## **See Accompanying Page for:**

- **Bend Detail**
- **Mounting Options**

THIS IS A C.A.D. GENERATED DRAWING DO NOT MAKE MANUAL REVISIONS TO MASTER.

ISSUE NUMBER

ORIGINAL

833 Series High Temp Card Edge Connector Part Number: 833-016-521-812