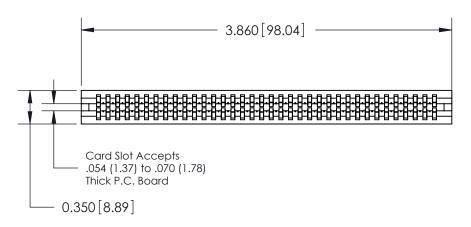

THIS IS A C.A.D. GENERATED DRAWING DO NOT MAKE MANUAL REVISIONS TO MASTER.

ISSUE NUMBER

ORIGINAL

Contact Information
540-Wire Wrap, Regular Point - Tail LG.=.560(14.22)
.100" (2.54mm) Contact Spacing x .200" (5.08mm) Row Spacing