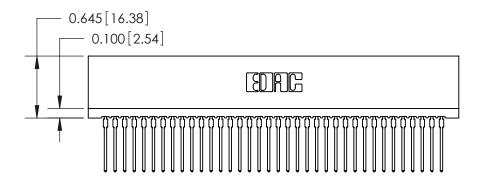

THIS IS A C.A.D. GENERATED DRAWING DO NOT MAKE MANUAL REVISIONS TO MASTER.

ISSUE NUMBER

ORIGINAL

Contact Information
540-Wire Wrap, Regular Point - Tail LG.=.560(14.22)
.100" (2.54mm) Contact Spacing x .200" (5.08mm) Row Spacing