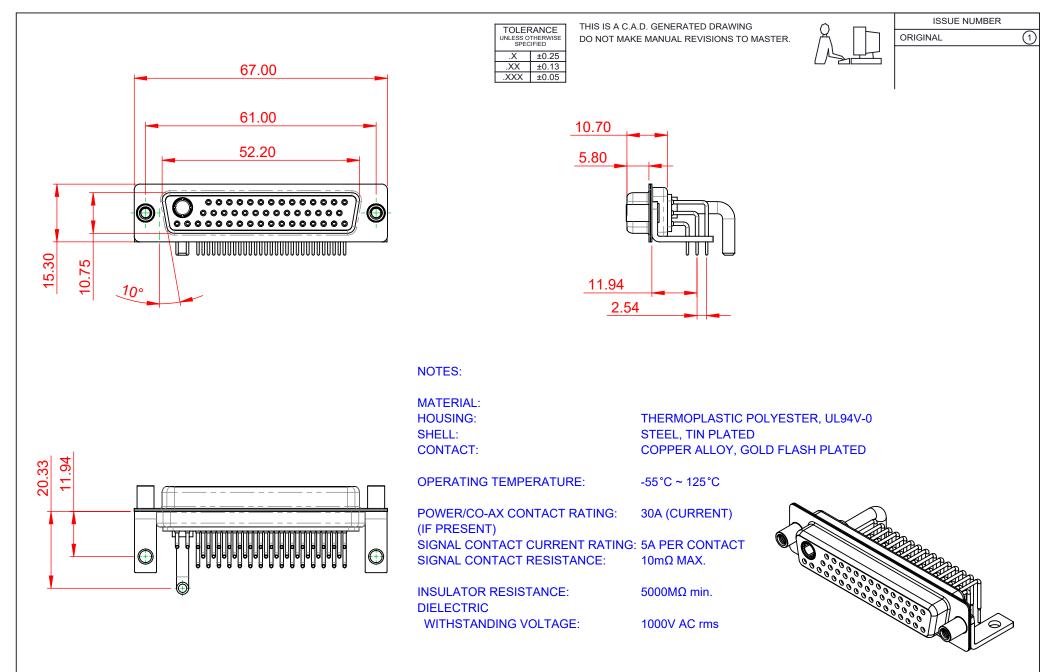

| COMBINATION D-SUB  |                                        |                                                                                                                                                                                                                | SW REFERENCE NO.: 630 COMBO ASSEMBLY |          |                    |       |
|--------------------|----------------------------------------|----------------------------------------------------------------------------------------------------------------------------------------------------------------------------------------------------------------|--------------------------------------|----------|--------------------|-------|
|                    |                                        |                                                                                                                                                                                                                | DRAWN: C.B                           |          | DATE: JAN. 01/2019 |       |
|                    |                                        |                                                                                                                                                                                                                | CHECKED:                             |          | DATE:              |       |
|                    | EDAC INC<br>TORONTO, ONTARIO<br>CANADA | THESE DRAWINGS AND SPECIFICATIONS<br>ARE THE PROPERTY OF EDAC INC.,AND<br>SHALL NOT BE REPRODUCED,OR COPIED<br>OR USED AS THE BASIS FOR THE<br>MANUFACTURE OR SALE OF APPARATUS<br>WITHOUT WRITTEN PERMISSION. | SCALE: (IN C.A.D. 1:1                | 1)       | SHEET 1 OF         | 2     |
|                    |                                        |                                                                                                                                                                                                                | DRAWING NUMBER: 630-47W1250-3        |          | 1250-3TE           | ISSUE |
| YOUR CONNECTION TO | QUALITY & SERVICE                      |                                                                                                                                                                                                                | PART NUMBER:                         | 630-47W1 | 1250-3TE           | 1     |