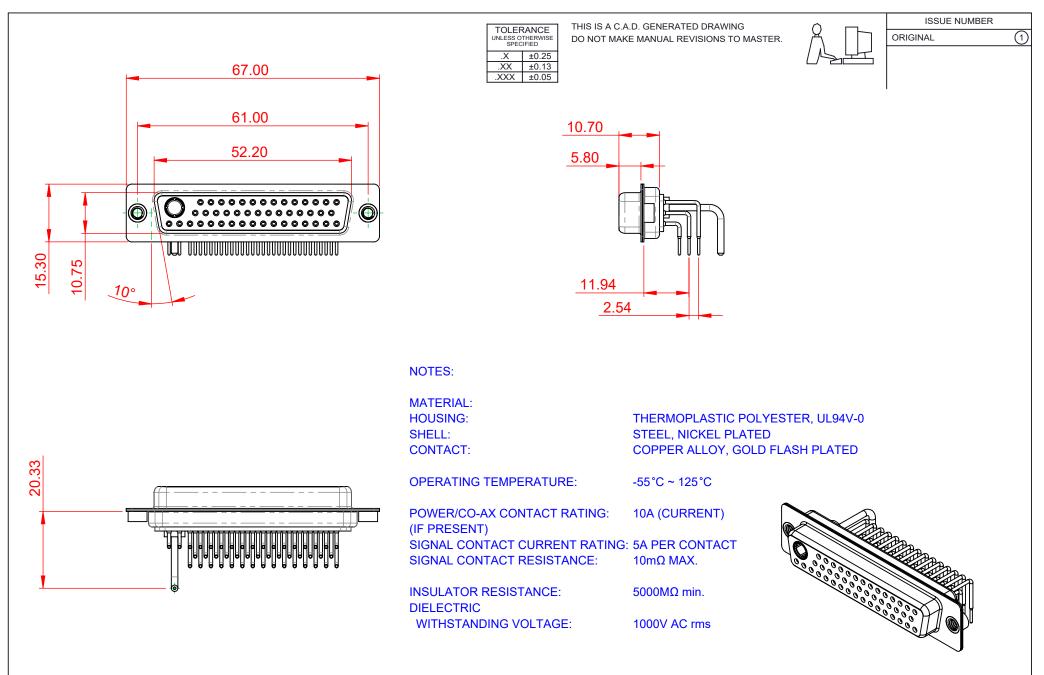

|                        |                                      |                                                                                                                                                                                 | SW REFERENCE NO.: 630 COMBO ASSEMBLY |                 |                    |       |
|------------------------|--------------------------------------|---------------------------------------------------------------------------------------------------------------------------------------------------------------------------------|--------------------------------------|-----------------|--------------------|-------|
| CC                     | COMBINATION D-SUB                    |                                                                                                                                                                                 |                                      | C.B             | DATE: JAN. 01/2019 |       |
|                        |                                      |                                                                                                                                                                                 | CHECKED:                             |                 | DATE:              |       |
| EDAC INC               | EDAC INC                             | THESE DRAWINGS AND SPECIFICATIONS<br>ARE THE PROPERTY OF EDAC INC.,AND<br>SHALL NOT BE REPRODUCED,OR COPIED<br>OR USED AS THE BASIS FOR THE<br>MANUFACTURE OR SALE OF APPARATUS | SCALE: (                             | (IN C.A.D. 1:1) | SHEET 1 OF         | 2     |
|                        | ORONTO, ONTARIO<br>CANADA            |                                                                                                                                                                                 | DRAWING NUMBER: 630-47W1             |                 | 250-1NA            | ISSUE |
| YOUR CONNECTION TO QUA | YOUR CONNECTION TO QUALITY & SERVICE |                                                                                                                                                                                 | PART NUMBER: 630-47W1250-1NA         |                 |                    | 1     |