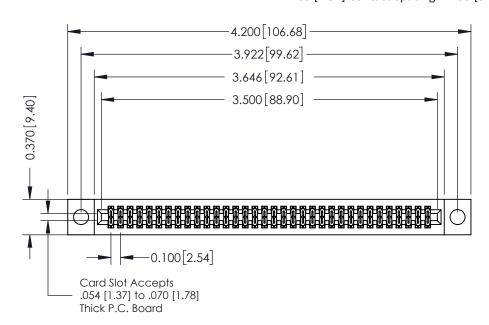

## **See Accompanying Pages for:**

- Contact Bend Details
- Mounting Options

342 / 392 Card Edge Connector Part Number: 392-068-523-204

SDRG-

EDAC INC TORONTO, ONTARIO CANADA

YOUR CONNECTION TO QUALITY & SERVICE

THESE DRAWINGS AND SPECIFICATIONS ARE THE PROPERTY OF EDAC INC.,ANI SHALL NOT BE REPRODUCED,OR COPI OR USED AS THE BASIS FOR THE MANUFACTURE OR SALE OF APPARATU:
WITHOUT WRITTEN PERMISSION.

|   | ACAD REFERENCE NO | . 342 ENG MASTER |  |  |
|---|-------------------|------------------|--|--|
|   | DRAWN: J.LEE      | DATE: OCT. 06/09 |  |  |
|   | CHECKED:          | DATE:            |  |  |
|   | SCALE: NTS        | SHEET 1 OF 3     |  |  |
| ) | DRAWING NUMBER    | ISSUE            |  |  |