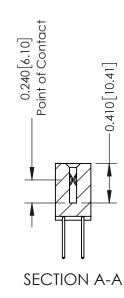

DRAWING NUMBER ISSUE

342 Assembly 1

THIS IS A C.A.D. GENERATED DRAWING DO NOT MAKE MANUAL REVISIONS TO MASTER. ISSUE NUMBER

ORIGINAL

1

| 342 / 392 Series Card Edge Connector |                                                                                                                                                                                                                                                                            |          | ACAD REFERENCE NO. 342 ENG MASTER |                  |        |  |
|--------------------------------------|----------------------------------------------------------------------------------------------------------------------------------------------------------------------------------------------------------------------------------------------------------------------------|----------|-----------------------------------|------------------|--------|--|
| Contact Bend Detail                  |                                                                                                                                                                                                                                                                            | DRAWN:   | J.LEE                             | DATE: OCT. 06/09 |        |  |
|                                      |                                                                                                                                                                                                                                                                            | CHECKED: |                                   | DATE:            |        |  |
| EDAC INC                             | EDAC INC TORONTO, ONTARIO CANADA TO QUALITY & SERVICE TO QUALITY & SERVICE THESE DRAWINGS AND SPECIFICATIONS ARE THE PROPERTY OF EDAC INC.,AND SHALL NOT BE REPRODUCED,OR COPIED OR USED AS THE BASIS FOR THE MANUFACTURE OR SALE OF APPARATUS WITHOUT WRITTEN PERMISSION. | SCALE:   | NTS                               | SHEET :          | 2 OF 3 |  |
|                                      |                                                                                                                                                                                                                                                                            | DRAWING  | NUMBER                            |                  | ISSUE  |  |
|                                      |                                                                                                                                                                                                                                                                            | 3        | 42 Assembly                       |                  | 1      |  |