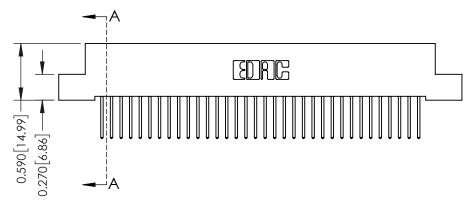

DRAWING NUMBER ISSUE

342 Assembly 1

THIS IS A C.A.D. GENERATED DRAWING DO NOT MAKE MANUAL REVISIONS TO MASTER. ISSUE NUMBER

ORIGINAL

1

| 342 / 392 Series Card Edge Connector |                                                                                                                                                                                                                                                                            |          | ACAD REFERENCE NO. 342 ENG MASTER |                  |        |  |
|--------------------------------------|----------------------------------------------------------------------------------------------------------------------------------------------------------------------------------------------------------------------------------------------------------------------------|----------|-----------------------------------|------------------|--------|--|
| Contact Bend Detail                  |                                                                                                                                                                                                                                                                            | DRAWN:   | J.LEE                             | DATE: OCT. 06/09 |        |  |
|                                      |                                                                                                                                                                                                                                                                            | CHECKED: |                                   | DATE:            |        |  |
| EDAC INC                             | EDAC INC TORONTO, ONTARIO CANADA TO QUALITY & SERVICE TO QUALITY & SERVICE THESE DRAWINGS AND SPECIFICATIONS ARE THE PROPERTY OF EDAC INC.,AND SHALL NOT BE REPRODUCED,OR COPIED OR USED AS THE BASIS FOR THE MANUFACTURE OR SALE OF APPARATUS WITHOUT WRITTEN PERMISSION. | SCALE:   | NTS                               | SHEET :          | 2 OF 3 |  |
|                                      |                                                                                                                                                                                                                                                                            | DRAWING  | NUMBER                            |                  | ISSUE  |  |
|                                      |                                                                                                                                                                                                                                                                            | 3        | 42 Assembly                       |                  | 1      |  |