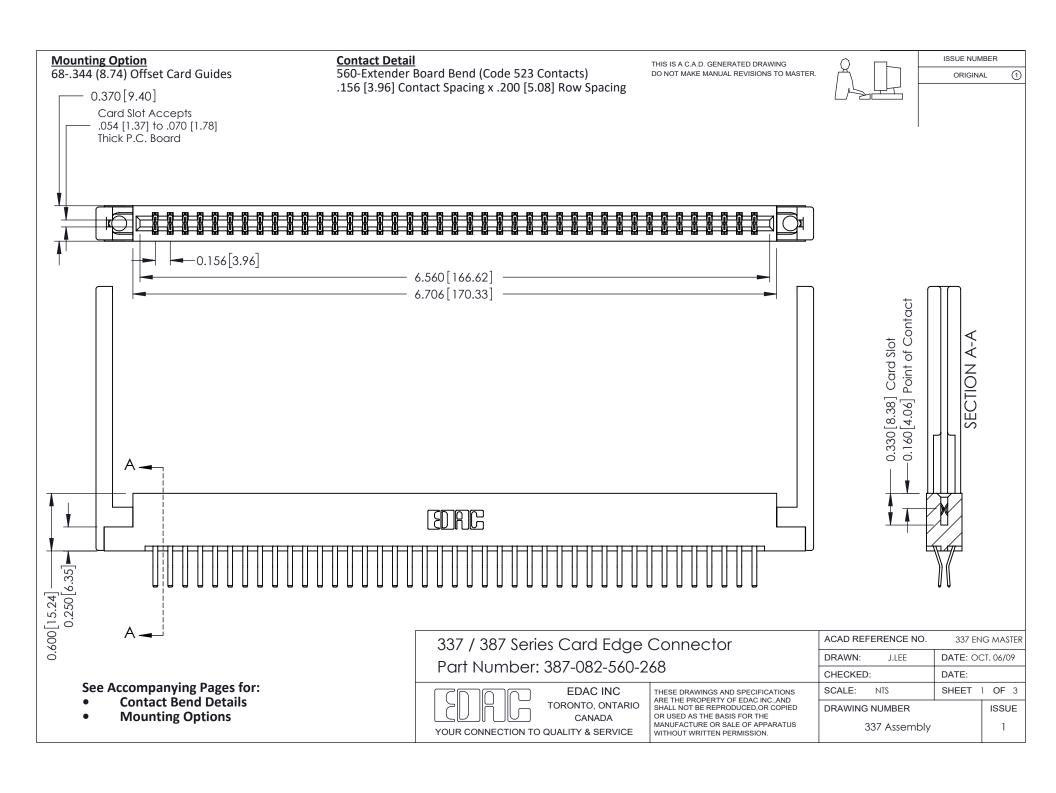

ISSUE NUMBER

ORIGINAL

1



| 337 / 387 Series Card Edge Connector<br>Contact Bend Detail           |                                                                                                                                                                                                  | ACAD REFERENCE NO. 337 E |                  | G MASTER      |
|-----------------------------------------------------------------------|--------------------------------------------------------------------------------------------------------------------------------------------------------------------------------------------------|--------------------------|------------------|---------------|
|                                                                       |