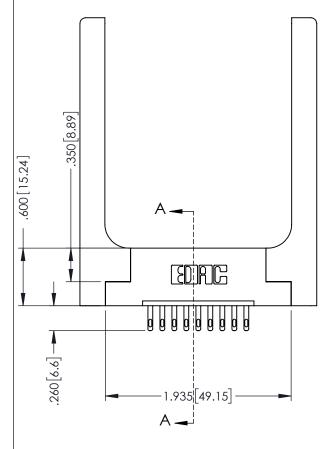

346-ENG-MASTER

SECTION A-A

ISSUE NUMBER ORIGINAL 1

## 346/396 SERIES CARD EDGE CONNECTOR CONTACT CODE 555,556,558,559,560 DIMENSIONS

YOUR CONNECTION TO QUALITY & SERVICE

**EDAC INC** TORONTO, ONTARIO CANADA

THESE DRAWINGS AND SPECIFICATIONS ARE THE PROPERTY OF EDAC INC.,AND SHALL NOT BE REPRODUCED, OR COPIED OR USED AS THE BASIS FOR THE MANUFACTURE OR SALE OF APPARATUS WITHOUT WRITTEN PERMISSION.

|   | ACAD REFERENCE NO. | 346-ENG-MASTER   |
|---|--------------------|------------------|
|   | DRAWN: J.LEE       | DATE: APR. 22/09 |
| • | CHECKED:           | DATE:            |
|   | SCALE: 1:1         | SHEET 2 OF 2     |
|   | DRAWING NUMBER     | ISSUE            |
|   | 346-ENG-MASTER     | 1                |