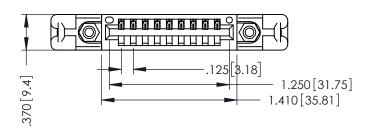

THIS IS A C.A.D. GENERATED DRAWING DO NOT MAKE MANUAL REVISIONS TO MASTER.

ISSUE NUMBER

ORIGINAL

1

INSULATOR MATERIAL: THERMOPLASTIC POLYESTER, UL 94V-0 CONTACT MATERIAL; COPPER, NICKEL, TIN ALLOY CA-725 CONTACT PLATING: GOLD ON THE MATING AREA, TIN-LEAD

ON THE CONTACT TAILS, NICKEL UNDERPLATE

346/396 SERIES CARD EDGE CONNECTOR PART NUMBER: 346-009-500-158

YOUR CONNECTION TO QUALITY & SERVICE

**EDAC INC** TORONTO, ONTARIO CANADA

THESE DRAWINGS AND SPECIFICATIONS ARE THE PROPERTY OF EDAC INC.,AND SHALL NOT BE REPRODUCED,OR COPIED OR USED AS THE BASIS FOR THE MANUFACTURE OR SALE OF APPARATUS WITHOUT WRITTEN PERMISSION.

| ACAD REFERENCE NO. | 346-ENG-MASTER   |
|--------------------|------------------|
| DRAWN: J.LEE       | DATE: APR. 22/09 |
| CHECKED:           | DATE:            |
| SCALE: 1:1         | SHEET 1 OF 2     |
| DRAWING NUMBER     | ISSUE            |