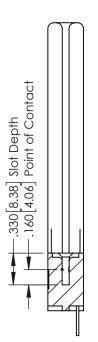

## **Contact Code 555**

## **Contact Code 556**

INSULATOR MATERIAL: THERMOPLASTIC POLYESTER, UL 94V-0 CONTACT MATERIAL; COPPER, NICKEL, TIN ALLOY CA-725 CONTACT PLATING: GOLD ON THE MATING AREA, TIN-LEAD

ON THE CONTACT TAILS, NICKEL UNDERPLATE