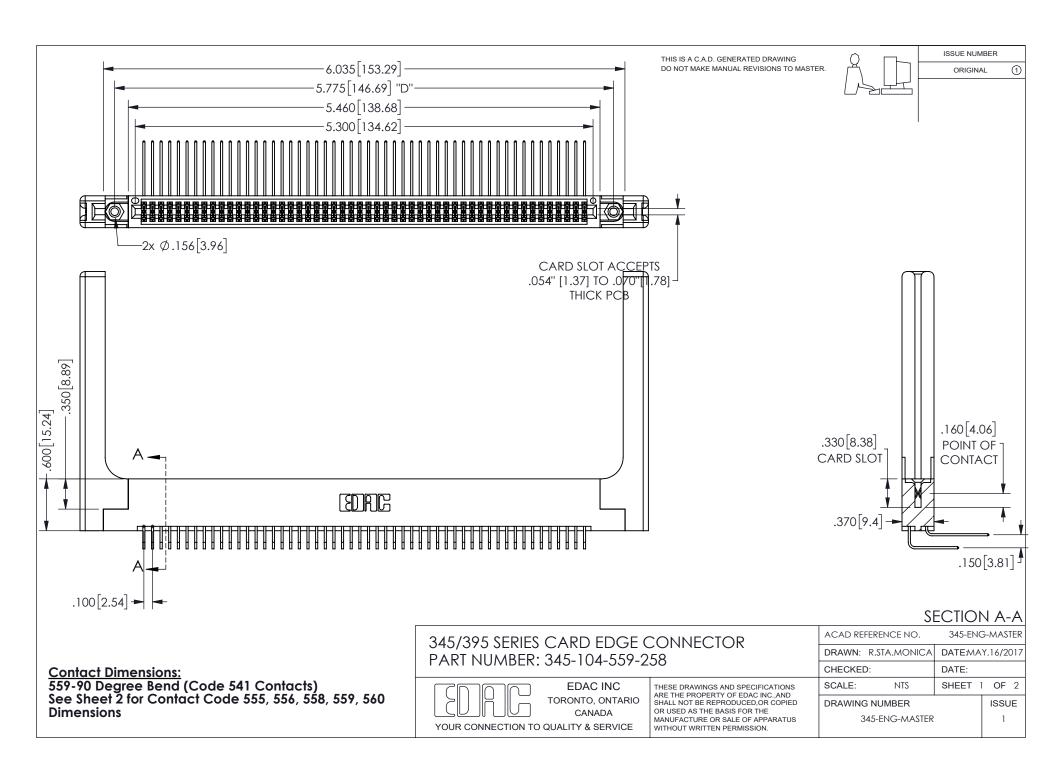

ISSUE NUMBER ORIGINAL

1









**Contact Code 558** 

Contact Code 559

Contact Code 560

INSULATOR MATERIAL: THERMOPLASTIC POLYESTER, UL 94V-0 DAP MATERIAL AVAILABLE UPON REQUEST

CONTACT MATERIAL; COPPER ALLOY

CONTACT PLATING: GOLD ON THE MATING AREA, TIN PLATING ON THE CONTACT TAILS, NICKEL UNDERPLATE

## 345/395 SERIES CARD EDGE CONNECTOR CONTACT CODE 555,556,558,559,560 DIMENSIONS

YOUR CONNECTION TO QUALITY & SERVICE

**EDAC INC** TORONTO, ONTARIO CANADA

THESE DRAWINGS AND SPECIFICATIONS ARE THE PROPERTY OF EDAC INC.,AND SHALL NOT BE REPRODUCED, OR COPIED OR USED AS THE BASIS FOR THE MANUFACTURE OR SALE OF APPARATUS WITHOUT WRITTEN PERMISSION.

| ACAD REFERENCE NO.  | 345-ENG-MASTER   |
|---------------------|------------------|
| DRAWN: R.STA.MONICA | DATE:MAY.16/2017 |
| C