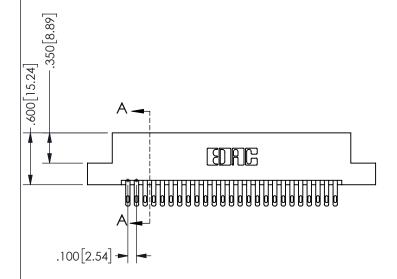

## 345/395 SERIES CARD EDGE CONNECTOR PART NUMBER: 345-050-500-208

<u>Contact Dimensions:</u>
500-Wire Hole .050x.025(1.27x0.64) - Tail LG=.260(6.60)
.100 (2.54) Contact Spacing x .200 (5.08) Row Spacing YOUR CONNECTION TO QUALITY & SERVICE

SECTION A-A

ISSUE NUMBER ORIGINAL

1

**Contact Code 558** 

Contact Code 559

**Contact Code 560** 

INSULATOR MATERIAL: THERMOPLASTIC POLYESTER, UL 94V-0

DAP MATERIAL AVAILABLE UPON REQUEST