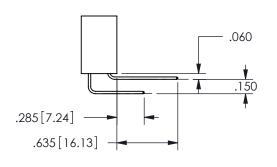

## 345/395 SERIES CARD EDGE CONNECTOR PART NUMBER: 345-050-500-208

<u>Contact Dimensions:</u>
500-Wire Hole .050x.025(1.27x0.64) - Tail LG=.260(6.60)
.100 (2.54) Contact Spacing x .200 (5.08) Row Spacing YOUR CONNECTION TO QUALITY & SERVICE

SECTION A-A

ISSUE NUMBER ORIGINAL

1

**Contact Code 558** 

Contact Code 559

**Contact Code 560** 

INSULATOR MATERIAL: THERMOPLASTIC POLYESTER, UL 94V-0

DAP MATERIAL AVAILABLE UPON REQUEST

CONTACT MATERIAL; COPPER ALLOY

CONTACT PLATING: GOLD ON THE MATING AREA, TIN PLATING ON THE CONTACT TAILS, NICKEL UNDERPLATE

345/395 SERIES CARD EDGE CONNECTOR CONTACT CODE 555,556,558,559,560 DIMENSIONS