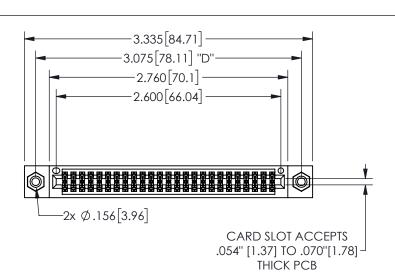

THIS IS A C.A.D. GENERATED DRAWING DO NOT MAKE MANUAL REVISIONS TO MASTER.

ISSUE NUMBER ORIGINAL

.160 4.06 .330[8.38] POINT OF CARD SLOT CONTACT .370 9.4 .200 [5.08]

## 345/395 SERIES CARD EDGE CONNECTOR PART NUMBER: 345-050-500-208

<u>Contact Dimensions:</u>
500-Wire Hole .050x.025(1.27x0.64) - Tail LG=.260(6.60)
.100 (2.54) Contact Spacing x .200 (5.08) Row Spacing YOUR CONNECTION TO QUALITY & SERVICE