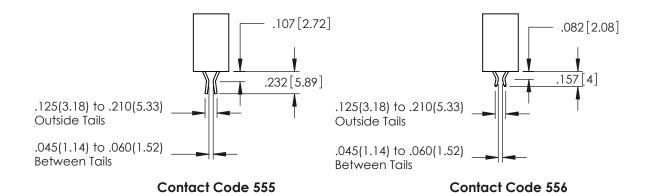

## 345/395 SERIES CARD EDGE CONNECTOR CONTACT CODE 555,556,558,559,560 DIMENSIONS

YOUR CONNECTION TO QUALITY & SERVICE

|   | ACAD REFERENCE NO. 345-ENG-MASTER |                  |  |  |  |  |  |
|---|-----------------------------------|------------------|--|--|--|--|--|
|   | DRAWN: R.STA.MONICA               | DATE:MAY.16/2017 |  |  |  |  |  |
|   | CHECKED:                          | DATE:            |  |  |  |  |  |
|   | SCALE: 1:1                        | SHEET 2 OF 2     |  |  |  |  |  |
| D | DRAWING NUMBER                    | ISSUE            |  |  |  |  |  |