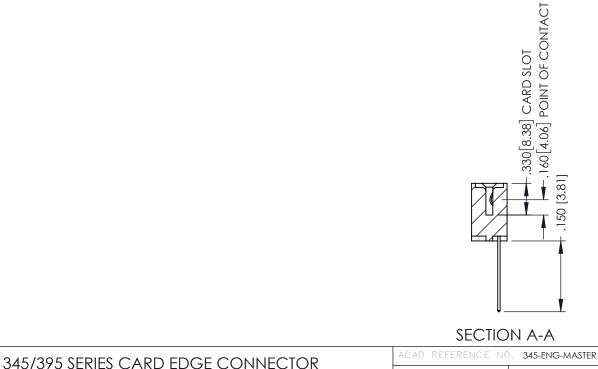

**Contact Code 558** 

Contact Code 559

**Contact Code 560** 

INSULATOR MATERIAL: THERMOPLASTIC POLYESTER, UL 94V-0

DAP MATERIAL AVAILABLE UPON REQUEST

CONTACT MATERIAL; COPPER ALLOY CONTACT PLATING: GOLD ON THE MATING AREA, TIN PLATING ON THE CONTACT TAILS, NICKEL UNDERPLATE

## 345/395 SERIES CARD EDGE CONNECTOR CONTACT CODE 555,556,558,559,560 DIMENSIONS

YOUR CONNECTION TO QUALITY & SERVICE

|   | ACAD REFERENCE NO. 345-ENG-MASTER |                  |  |  |  |  |  |
|---|-----------------------------------|------------------|--|--|--|--|--|
|   | DRAWN: R.STA.MONICA               | DATE:MAY.16/2017 |  |  |  |  |  |
|   | CHECKED:                          | DATE:            |  |  |  |  |  |
|   | SCALE: 1:1                        | SHEET 2 OF 2     |  |  |  |  |  |
| D | DRAWING NUMBER                    | ISSUE            |  |  |  |  |  |