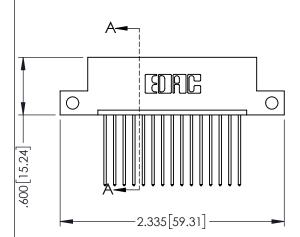

**Contact Code 558** 

Contact Code 559

**Contact Code 560** 

INSULATOR MATERIAL: THERMOPLASTIC POLYESTER, UL 94V-0

DAP MATERIAL AVAILABLE UPON REQUEST

CONTACT MATERIAL; COPPER ALLOY CONTACT PLATING: GOLD ON THE MATING AREA, TIN PLATING ON THE CONTACT TAILS, NICKEL UNDERPLATE

## 345/395 SERIES CARD EDGE CONNECTOR CONTACT CODE 555,556,558,559,560 DIMENSIONS

YOUR CONNECTION TO QUALITY & SERVICE

|   | ACAD REFERENCE NO. 345-ENG-MASTER |                  |  |  |  |  |  |
|---|-----------------------------------|------------------|--|--|--|--|--|
|   | DRAWN: R.STA.MONICA               | DATE:MAY.16/2017 |  |  |  |  |  |
|   | CHECKED:                          | DATE:            |  |  |  |  |  |
|   | SCALE: 1:1                        | SHEET 2 OF 2     |  |  |  |  |  |
| D | DRAWING NUMBER                    | ISSUE            |  |  |  |  |  |