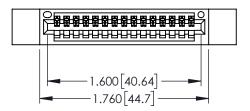

Contact Dimensions: 541-Wire Wrap .025 Sq.(0.64 Sq.) - Tail LG=.750(19.05) .100 (2.54) Contact Spacing x .200 (5.08) Row Spacing

THIS IS A C.A.D. GENERATED DRAWING DO NOT MAKE MANUAL REVISIONS TO MAS

ORIGINAL

1

- INSULATOR MATERIAL: THERMOPLASTIC PBT BLACK, UL 94V-0
- CONTACT MATERIAL; COPPER TIN ALLOY
   CONTACT PLATING: GOLD ON THE MATING AREA, TIN PLATING ON THE CONTACT TAILS, NICKEL UNDERPLATE

| PARI NUMBER: 345-015-541-112                |                                                                   |                | R.STA.MONICA | DATE: <b>MA</b> | Y.16/2017 |
|---------------------------------------------|-------------------------------------------------------------------|----------------|--------------|-----------------|-----------|
|                                             |                                                                   |                | ED:          | DATE:           |           |
| COO EDAC INC                                | THESE DRAWINGS AND SPECIFICATIONS ARE THE PROPERTY OF EDAC INCAND | SCALE:         | 1:1          | SHEET 1         | I OF 2    |
| TORONTO, ONTARIO                            | SHALL NOT BE REPRODUCED,OR COPIED OR USED AS THE BASIS FOR THE    | DRAWING        | G NUMBER     |                 | ISSUE     |
| CANADA  DUR CONNECTION TO QUALITY & SERVICE | MANUFACTURE OR SALE OF APPARATUS                                  | 345-ENG-MASTER |              |                 | 1         |