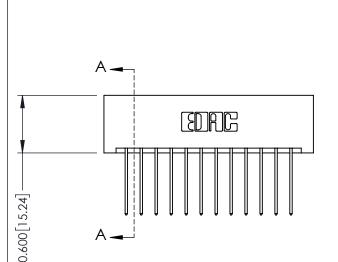

ISSUE NUMBER ORIGINAL

|     | <          |
|-----|------------|
| *** | SECTION A- |

| 337 / 387 Series Card Edge Connector |  |
|--------------------------------------|--|
| Part Number: 337-024-542-201         |  |

ISSUE NUMBER

ORIGINAL

1

| 337 / 387 Series Card Edge Connector<br>Contact Bend Detail           |                                                                                                                                                                                                  | ACAD REFERENCE NO. | 337 ENG MASTER   |               |
|-----------------------------------------------------------------------|--------------------------------------------------------------------------------------------------------------------------------------------------------------------------------------------------|--------------------|------------------|---------------|
|                                                                       |                                                                                                                                                                                                  | DRAWN: J.LEE       | DATE: OCT. 06/09 |               |
|                                                                       |                                                                                                                                                                                                  | CHECKED:           | DATE:            |               |
| EDAC INC TORONTO, ONTARIO CANADA YOUR CONNECTION TO QUALITY & SERVICE | THESE DRAWINGS AND SPECIFICATIONS ARE THE PROPERTY OF EDAC INC.,AND SHALL NOT BE REPRODUCED, OR COPIED OR USED AS THE BASIS FOR THE MANUFACTURE OR SALE OF APPARATUS WITHOUT WRITTEN PERMISSION. | SCALE: NTS         | SHEET            | 2 <b>OF</b> 3 |
|                                                                       |                                                                                                                                                                                                  | DRAWING NUMBER     |                  | ISSUE         |
|                                                                       |                                                                                                                                                                                                  | 337 Assembly       |                  | 1             |