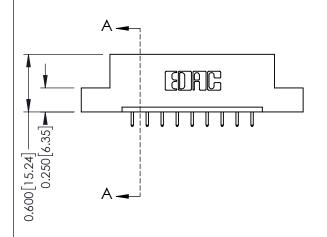

**Mounting Option** 

08-#4-40 Unified Threaded Inserts

**Contact Detail** 

521-P.C. Tail .025 Sq.(0.64 Sq.) - Tail LG=.150(3.81) .156 [3.96] Contact Spacing x .200 [5.08] Row Spacing

THIS IS A C.A.D. GENERATED DRAWING DO NOT MAKE MANUAL REVISIONS TO MASTER.