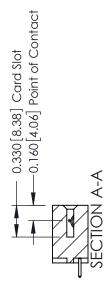

**Mounting Option** 

08-#4-40 Unified Threaded Inserts

**Contact Detail** 

521-P.C. Tail .025 Sq.(0.64 Sq.) - Tail LG=.150(3.81) .156 [3.96] Contact Spacing x .200 [5.08] Row Spacing

THIS IS A C.A.D. GENERATED DRAWING DO NOT MAKE MANUAL REVISIONS TO MASTER.