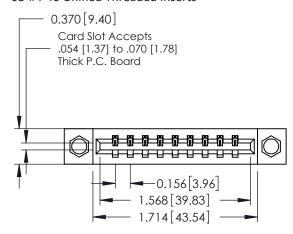

**Mounting Option** 

08-#4-40 Unified Threaded Inserts

**Contact Detail** 

521-P.C. Tail .025 Sq.(0.64 Sq.) - Tail LG=.150(3.81) .156 [3.96] Contact Spacing x .200 [5.08] Row Spacing

THIS IS A C.A.D. GENERATED DRAWING DO NOT MAKE MANUAL REVISIONS TO MASTER.